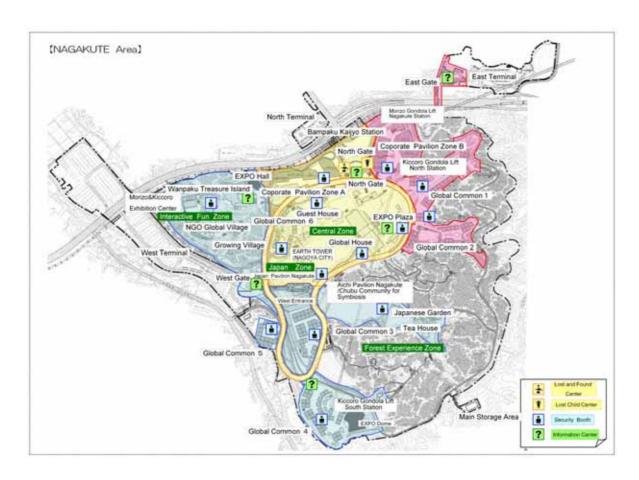

|
|                           | Nagakute Parking Administration Office            |
|                           | Nagakute-minami Parking Administration Office     |
| Doubing F Doub and Dide 1 | Owariasahi Parking Administration Office          |
| Parking [ Park-and-Ride ] | Fujioka Parking Administration Office             |
|                           | Miyoshi Parking Management Office                 |
|                           | Nagoya-kuko Parking Administration Office         |
|                           | Fujigaoka Station Administration Office           |
| Transit Station           | Bampaku Yakusa Bus Terminal Administration Office |
|                           | Bampaku Yakusa Terminal Control Room              |

# Lost Child / Lost and Found Reception Desk Location Map





## 別添4

| 拾得物原票