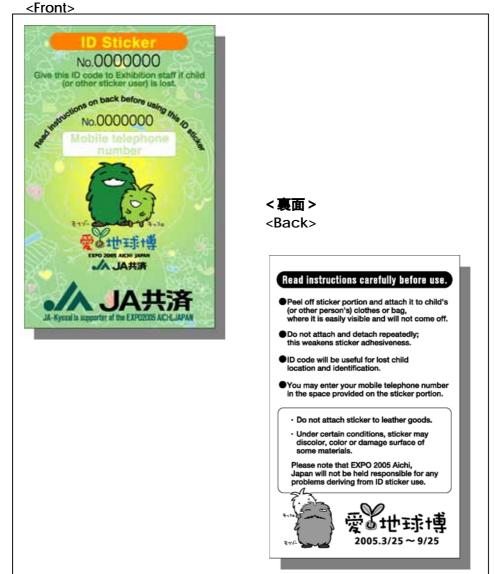

#### 3. ID stickers

ID stickers shall be distributed to Exhibition visitors likely to require protective custody if they get lost, such as young children (approximately below seven years of age) and elderly people, as well as their guardians and accompanying persons. Each ID sticker and its mount are both printed with the same code; the sticker may be attached to the child's clothes while visiting the Exhibition Site, with the guardian or accompanying person keeping the mount handy. ID code collation will facilitate appropriate and rapid Lost Person location and guardian identification (see Attachment 1 "ID Sticker").

ID Stickers shall be distributed near the entrance gates by Exhibition Site service staff and volunteers; at seven information stations on the Exhibition Site; and by multi-function staff patrolling the Exhibition Site.

# 迷子ワッペン ID Sticker

# <表面>