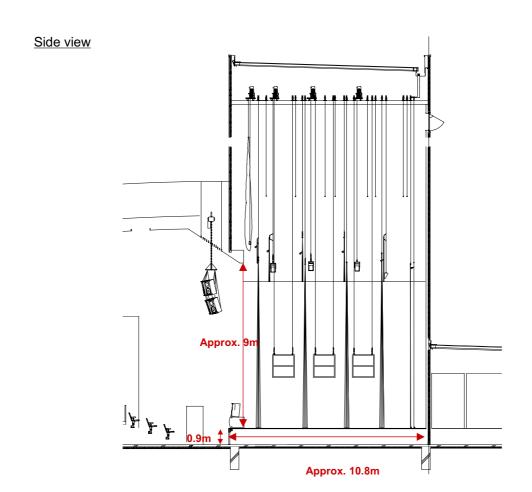

## **Facility Outline**

|            | Building area                                                                                                                                                                                                                                                                                                                                                                                                                                                                                                                                                                                                                                                                                                                                                                                                                                                                                                                                                                                                                                                                                                                                                                                                                                                                                                                                                                                                                                                                                                                                                                                                                                                                                                                                                                                                                                                                                                                                                                                                                                                                                                                  | 2,120.79 m <sup>2</sup>   |
|------------|--------------------------------------------------------------------------------------------------------------------------------------------------------------------------------------------------------------------------------------------------------------------------------------------------------------------------------------------------------------------------------------------------------------------------------------------------------------------------------------------------------------------------------------------------------------------------------------------------------------------------------------------------------------------------------------------------------------------------------------------------------------------------------------------------------------------------------------------------------------------------------------------------------------------------------------------------------------------------------------------------------------------------------------------------------------------------------------------------------------------------------------------------------------------------------------------------------------------------------------------------------------------------------------------------------------------------------------------------------------------------------------------------------------------------------------------------------------------------------------------------------------------------------------------------------------------------------------------------------------------------------------------------------------------------------------------------------------------------------------------------------------------------------------------------------------------------------------------------------------------------------------------------------------------------------------------------------------------------------------------------------------------------------------------------------------------------------------------------------------------------------|---------------------------|
|            | 1 <sup>st</sup> floor area                                                                                                                                                                                                                                                                                                                                                                                                                                                                                                                                                                                                                                                                                                                                                                                                                                                                                                                                                                                                                                                                                                                                                                                                                                                                                                                                                                                                                                                                                                                                                                                                                                                                                                                                                                                                                                                                                                                                                                                                                                                                                                     | 1,966.07 m <sup>2</sup>   |
|            | 2 <sup>nd</sup> floor area                                                                                                                                                                                                                                                                                                                                                                                                                                                                                                                                                                                                                                                                                                                                                                                                                                                                                                                                                                                                                                                                                                                                                                                                                                                                                                                                                                                                                                                                                                                                                                                                                                                                                                                                                                                                                                                                                                                                                                                                                                                                                                     | 91.08 m <sup>2</sup>      |
| Building   | Total floor area                                                                                                                                                                                                                                                                                                                                                                                                                                                                                                                                                                                                                                                                                                                                                                                                                                                                                                                                                                                                                                                                                                                                                                                                                                                                                                                                                                                                                                                                                                                                                                                                                                                                                                                                                                                                                                                                                                                                                                                                                                                                                                               | 2,057.15 m <sup>2</sup>   |
| outline    | Building construction                                                                                                                                                                                                                                                                                                                                                                                                                                                                                                                                                                                                                                                                                                                                                                                                                                                                                                                                                                                                                                                                                                                                                                                                                                                                                                                                                                                                                                                                                                                                                                                                                                                                                                                                                                                                                                                                                                                                                                                                                                                                                                          | Steel-frame construction  |
|            | Number of floors                                                                                                                                                                                                                                                                                                                                                                                                                                                                                                                                                                                                                                                                                                                                                                                                                                                                                                                                                                                                                                                                                                                                                                                                                                                                                                                                                                                                                                                                                                                                                                                                                                                                                                                                                                                                                                                                                                                                                                                                                                                                                                               | B0/2F                     |
|            | Number of seats                                                                                                                                                                                                                                                                                                                                                                                                                                                                                                                                                                                                                                                                                                                                                                                                                                                                                                                                                                                                                                                                                                                                                                                                                                                                                                                                                                                                                                                                                                                                                                                                                                                                                                                                                                                                                                                                                                                                                                                                                                                                                                                | 436                       |
|            | Breakdown: fixed seats (336), movable seats (100), spaces for whether the seats (100) is a seat of the | neelchairs (4)            |
|            | Stage width                                                                                                                                                                                                                                                                                                                                                                                                                                                                                                                                                                                                                                                                                                                                                                                                                                                                                                                                                                                                                                                                                                                                                                                                                                                                                                                                                                                                                                                                                                                                                                                                                                                                                                                                                                                                                                                                                                                                                                                                                                                                                                                    | 18 m                      |
|            | Length                                                                                                                                                                                                                                                                                                                                                                                                                                                                                                                                                                                                                                                                                                                                                                                                                                                                                                                                                                                                                                                                                                                                                                                                                                                                                                                                                                                                                                                                                                                                                                                                                                                                                                                                                                                                                                                                                                                                                                                                                                                                                                                         | 10.8 m                    |
| Stage      | Eave height                                                                                                                                                                                                                                                                                                                                                                                                                                                                                                                                                                                                                                                                                                                                                                                                                                                                                                                                                                                                                                                                                                                                                                                                                                                                                                                                                                                                                                                                                                                                                                                                                                                                                                                                                                                                                                                                                                                                                                                                                                                                                                                    | 9 m                       |
| Stage      | Stage height                                                                                                                                                                                                                                                                                                                                                                                                                                                                                                                                                                                                                                                                                                                                                                                                                                                                                                                                                                                                                                                                                                                                                                                                                                                                                                                                                                                                                                                                                                                                                                                                                                                                                                                                                                                                                                                                                                                                                                                                                                                                                                                   | 0.9 m                     |
|            | Sound system                                                                                                                                                                                                                                                                                                                                                                                                                                                                                                                                                                                                                                                                                                                                                                                                                                                                                                                                                                                                                                                                                                                                                                                                                                                                                                                                                                                                                                                                                                                                                                                                                                                                                                                                                                                                                                                                                                                                                                                                                                                                                                                   | See page 7-8              |
|            | Lighting                                                                                                                                                                                                                                                                                                                                                                                                                                                                                                                                                                                                                                                                                                                                                                                                                                                                                                                                                                                                                                                                                                                                                                                                                                                                                                                                                                                                                                                                                                                                                                                                                                                                                                                                                                                                                                                                                                                                                                                                                                                                                                                       | See page 9                |
|            | Dressing room 1 (* This room can be divided into 3 rooms with an area of: ① 47.6 $m^2$ , ② 49.2 $m^2$ , and ③ 39.2 $m^2$ )                                                                                                                                                                                                                                                                                                                                                                                                                                                                                                                                                                                                                                                                                                                                                                                                                                                                                                                                                                                                                                                                                                                                                                                                                                                                                                                                                                                                                                                                                                                                                                                                                                                                                                                                                                                                                                                                                                                                                                                                     | 136 m²                    |
|            | Dressing room 2                                                                                                                                                                                                                                                                                                                                                                                                                                                                                                                                                                                                                                                                                                                                                                                                                                                                                                                                                                                                                                                                                                                                                                                                                                                                                                                                                                                                                                                                                                                                                                                                                                                                                                                                                                                                                                                                                                                                                                                                                                                                                                                | 47.6 m <sup>2</sup>       |
|            | Waiting room for VIP 1                                                                                                                                                                                                                                                                                                                                                                                                                                                                                                                                                                                                                                                                                                                                                                                                                                                                                                                                                                                                                                                                                                                                                                                                                                                                                                                                                                                                                                                                                                                                                                                                                                                                                                                                                                                                                                                                                                                                                                                                                                                                                                         | 22.8 m <sup>2</sup>       |
|            | Waiting room for VIP 2                                                                                                                                                                                                                                                                                                                                                                                                                                                                                                                                                                                                                                                                                                                                                                                                                                                                                                                                                                                                                                                                                                                                                                                                                                                                                                                                                                                                                                                                                                                                                                                                                                                                                                                                                                                                                                                                                                                                                                                                                                                                                                         | approx. 23 m <sup>2</sup> |
|            | Office 1                                                                                                                                                                                                                                                                                                                                                                                                                                                                                                                                                                                                                                                                                                                                                                                                                                                                                                                                                                                                                                                                                                                                                                                                                                                                                                                                                                                                                                                                                                                                                                                                                                                                                                                                                                                                                                                                                                                                                                                                                                                                                                                       | 73 m <sup>2</sup>         |
| Waiting    | Office 2                                                                                                                                                                                                                                                                                                                                                                                                                                                                                                                                                                                                                                                                                                                                                                                                                                                                                                                                                                                                                                                                                                                                                                                                                                                                                                                                                                                                                                                                                                                                                                                                                                                                                                                                                                                                                                                                                                                                                                                                                                                                                                                       | approx. 23 m <sup>2</sup> |
| rooms etc. | Meeting room                                                                                                                                                                                                                                                                                                                                                                                                                                                                                                                                                                                                                                                                                                                                                                                                                                                                                                                                                                                                                                                                                                                                                                                                                                                                                                                                                                                                                                                                                                                                                                                                                                                                                                                                                                                                                                                                                                                                                                                                                                                                                                                   | 22.5 m <sup>2</sup>       |
|            | Restrooms (audience area/men)                                                                                                                                                                                                                                                                                                                                                                                                                                                                                                                                                                                                                                                                                                                                                                                                                                                                                                                                                                                                                                                                                                                                                                                                                                                                                                                                                                                                                                                                                                                                                                                                                                                                                                                                                                                                                                                                                                                                                                                                                                                                                                  | Urinals: 6, restrooms: 3  |
|            | Restrooms (audience area/women)                                                                                                                                                                                                                                                                                                                                                                                                                                                                                                                                                                                                                                                                                                                                                                                                                                                                                                                                                                                                                                                                                                                                                                                                                                                                                                                                                                                                                                                                                                                                                                                                                                                                                                                                                                                                                                                                                                                                                                                                                                                                                                | Restrooms: 7              |
|            | Restrooms (backstage/men)                                                                                                                                                                                                                                                                                                                                                                                                                                                                                                                                                                                                                                                                                                                                                                                                                                                                                                                                                                                                                                                                                                                                                                                                                                                                                                                                                                                                                                                                                                                                                                                                                                                                                                                                                                                                                                                                                                                                                                                                                                                                                                      | Urinals: 2, restrooms: 2  |
|            | Restrooms (backstage/women)                                                                                                                                                                                                                                                                                                                                                                                                                                                                                                                                                                                                                                                                                                                                                                                                                                                                                                                                                                                                                                                                                                                                                                                                                                                                                                                                                                                                                                                                                                                                                                                                                                                                                                                                                                                                                                                                                                                                                                                                                                                                                                    | Restrooms: 4              |
|            | Shower rooms                                                                                                                                                                                                                                                                                                                                                                                                                                                                                                                                                                                                                                                                                                                                                                                                                                                                                                                                                                                                                                                                                                                                                                                                                                                                                                                                                                                                                                                                                                                                                                                                                                                                                                                                                                                                                                                                                                                                                                                                                                                                                                                   | 2                         |
|            | Administration office                                                                                                                                                                                                                                                                                                                                                                                                                                                                                                                                                                                                                                                                                                                                                                                                                                                                                                                                                                                                                                                                                                                                                                                                                                                                                                                                                                                                                                                                                                                                                                                                                                                                                                                                                                                                                                                                                                                                                                                                                                                                                                          | 11 m <sup>2</sup>         |
|            | Motor coach                                                                                                                                                                                                                                                                                                                                                                                                                                                                                                                                                                                                                                                                                                                                                                                                                                                                                                                                                                                                                                                                                                                                                                                                                                                                                                                                                                                                                                                                                                                                                                                                                                                                                                                                                                                                                                                                                                                                                                                                                                                                                                                    | To be determined          |
|            | 11-t truck (for TV relay work)                                                                                                                                                                                                                                                                                                                                                                                                                                                                                                                                                                                                                                                                                                                                                                                                                                                                                                                                                                                                                                                                                                                                                                                                                                                                                                                                                                                                                                                                                                                                                                                                                                                                                                                                                                                                                                                                                                                                                                                                                                                                                                 | To be determined          |
| Parking    | 4-t trucks (for carrying equipment and materials in and out)                                                                                                                                                                                                                                                                                                                                                                                                                                                                                                                                                                                                                                                                                                                                                                                                                                                                                                                                                                                                                                                                                                                                                                                                                                                                                                                                                                                                                                                                                                                                                                                                                                                                                                                                                                                                                                                                                                                                                                                                                                                                   | To be determined          |
| area       | Vans (for technical/operation staff)                                                                                                                                                                                                                                                                                                                                                                                                                                                                                                                                                                                                                                                                                                                                                                                                                                                                                                                                                                                                                                                                                                                                                                                                                                                                                                                                                                                                                                                                                                                                                                                                                                                                                                                                                                                                                                                                                                                                                                                                                                                                                           | To be determined          |
|            | Passenger cars (for performers)                                                                                                                                                                                                                                                                                                                                                                                                                                                                                                                                                                                                                                                                                                                                                                                                                                                                                                                                                                                                                                                                                                                                                                                                                                                                                                                                                                                                                                                                                                                                                                                                                                                                                                                                                                                                                                                                                                                                                                                                                                                                                                | To be determined          |
|            | VIP                                                                                                                                                                                                                                                                                                                                                                                                                                                                                                                                                                                                                                                                                                                                                                                                                                                                                                                                                                                                                                                                                                                                                                                                                                                                                                                                                                                                                                                                                                                                                                                                                                                                                                                                                                                                                                                                                                                                                                                                                                                                                                                            | To be determined          |