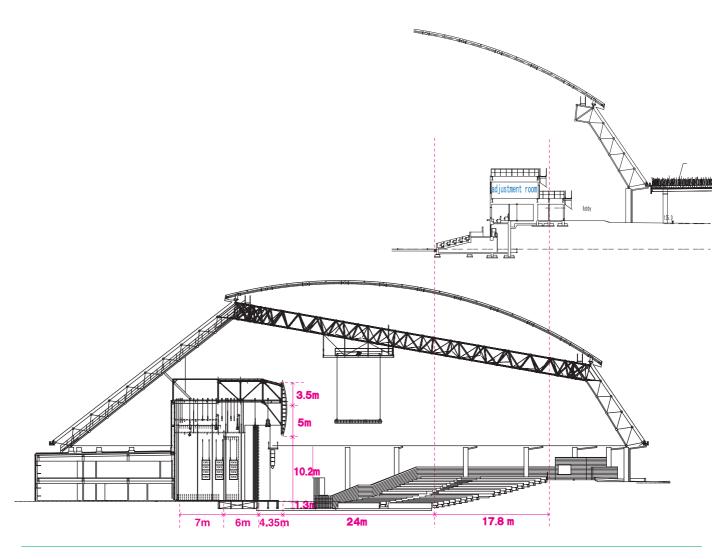

| 17.5 m <sup>2</sup>       |
|                    | 0.5       | Restrooms (backstage/men)                                   | Urinals: 4, restrooms: 2  |
|                    | 2F        | Restrooms (backstage/women)                                 | Restrooms: 3              |
|                    | Large c   | , , ,                                                       | To be determined          |
| Parking            | Passen    | ger cars                                                    | To be determined          |
| area               |           | broadcast vans                                              | To be determined          |
|                    | VIP       |                                                             | To be determined          |













## Stage





(A) List of permanent audio equipment and specifications [1]

\* Equipment planned as of May 25, 2004. These are subject to change.

| No | Equipment Name                       | Specification/ Model No. | Qty. | Unit  | Note                                                                               |
|----|--------------------------------------|--------------------------|------|-------|------------------------------------------------------------------------------------|
| 01 | FOH digital mixing console           | YAMAHA PM1D              | 1    | set   | Including controls, cables, etc.                                                   |
| 02 | CD player                            | TASCAM CD450+<br>LA450   | 2    | sets  | Including case, cables, etc.