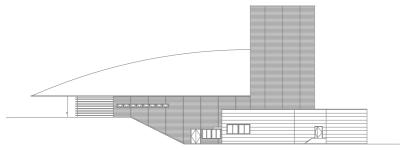

## 1. Expo Hall

## **Facility Outline**

|            | Building area                                                                                                                                                                                                                                                                                                                                                                                                                                                                                                                                                                                                                                                                                                                                                                                                                                                                                                                                                                                                                                                                                                                                                                                                                                                                                                                                                                                                                                                                                                                                                                                                                                                                                                                                                                                                                                                                                                                                                                                                                                                                                                                  | 2,120.79 m <sup>2</sup>   |
|------------|--------------------------------------------------------------------------------------------------------------------------------------------------------------------------------------------------------------------------------------------------------------------------------------------------------------------------------------------------------------------------------------------------------------------------------------------------------------------------------------------------------------------------------------------------------------------------------------------------------------------------------------------------------------------------------------------------------------------------------------------------------------------------------------------------------------------------------------------------------------------------------------------------------------------------------------------------------------------------------------------------------------------------------------------------------------------------------------------------------------------------------------------------------------------------------------------------------------------------------------------------------------------------------------------------------------------------------------------------------------------------------------------------------------------------------------------------------------------------------------------------------------------------------------------------------------------------------------------------------------------------------------------------------------------------------------------------------------------------------------------------------------------------------------------------------------------------------------------------------------------------------------------------------------------------------------------------------------------------------------------------------------------------------------------------------------------------------------------------------------------------------|---------------------------|
|            | 1 <sup>st</sup> floor area                                                                                                                                                                                                                                                                                                                                                                                                                                                                                                                                                                                                                                                                                                                                                                                                                                                                                                                                                                                                                                                                                                                                                                                                                                                                                                                                                                                                                                                                                                                                                                                                                                                                                                                                                                                                                                                                                                                                                                                                                                                                                                     | 1,966.07 m <sup>2</sup>   |
|            | 2 <sup>nd</sup> floor area                                                                                                                                                                                                                                                                                                                                                                                                                                                                                                                                                                                                                                                                                                                                                                                                                                                                                                                                                                                                                                                                                                                                                                                                                                                                                                                                                                                                                                                                                                                                                                                                                                                                                                                                                                                                                                                                                                                                                                                                                                                                                                     | 91.08 m <sup>2</sup>      |
| Building   | Total floor area                                                                                                                                                                                                                                                                                                                                                                                                                                                                                                                                                                                                                                                                                                                                                                                                                                                                                                                                                                                                                                                                                                                                                                                                                                                                                                                                                                                                                                                                                                                                                                                                                                                                                                                                                                                                                                                                                                                                                                                                                                                                                                               | 2,057.15 m <sup>2</sup>   |
| outline    | Building construction                                                                                                                                                                                                                                                                                                                                                                                                                                                                                                                                                                                                                                                                                                                                                                                                                                                                                                                                                                                                                                                                                                                                                                                                                                                                                                                                                                                                                                                                                                                                                                                                                                                                                                                                                                                                                                                                                                                                                                                                                                                                                                          | Steel-frame construction  |
|            | Number of floors                                                                                                                                                                                                                                                                                                                                                                                                                                                                                                                                                                                                                                                                                                                                                                                                                                                                                                                                                                                                                                                                                                                                                                                                                                                                                                                                                                                                                                                                                                                                                                                                                                                                                                                                                                                                                                                                                                                                                                                                                                                                                                               | B0/2F                     |
|            | Number of seats                                                                                                                                                                                                                                                                                                                                                                                                                                                                                                                                                                                                                                                                                                                                                                                                                                                                                                                                                                                                                                                                                                                                                                                                                                                                                                                                                                                                                                                                                                                                                                                                                                                                                                                                                                                                                                                                                                                                                                                                                                                                                                                | 436                       |
|            | Breakdown: fixed seats (336), movable seats (100), spaces for whether the seats (100) is a seat of the | neelchairs (4)            |
|            | Stage width                                                                                                                                                                                                                                                                                                                                                                                                                                                                                                                                                                                                                                                                                                                                                                                                                                                                                                                                                                                                                                                                                                                                                                                                                                                                                                                                                                                                                                                                                                                                                                                                                                                                                                                                                                                                                                                                                                                                                                                                                                                                                                                    | 18 m                      |
|            | Length                                                                                                                                                                                                                                                                                                                                                                                                                                                                                                                                                                                                                                                                                                                                                                                                                                                                                                                                                                                                                                                                                                                                                                                                                                                                                                                                                                                                                                                                                                                                                                                                                                                                                                                                                                                                                                                                                                                                                                                                                                                                                                                         | 10.8 m                    |
| Stage      | Eave height                                                                                                                                                                                                                                                                                                                                                                                                                                                                                                                                                                                                                                                                                                                                                                                                                                                                                                                                                                                                                                                                                                                                                                                                                                                                                                                                                                                                                                                                                                                                                                                                                                                                                                                                                                                                                                                                                                                                                                                                                                                                                                                    | 9 m                       |
| Stage      | Stage height                                                                                                                                                                                                                                                                                                                                                                                                                                                                                                                                                                                                                                                                                                                                                                                                                                                                                                                                                                                                                                                                                                                                                                                                                                                                                                                                                                                                                                                                                                                                                                                                                                                                                                                                                                                                                                                                                                                                                                                                                                                                                                                   | 0.9 m                     |
|            | Sound system                                                                                                                                                                                                                                                                                                                                                                                                                                                                                                                                                                                                                                                                                                                                                                                                                                                                                                                                                                                                                                                                                                                                                                                                                                                                                                                                                                                                                                                                                                                                                                                                                                                                                                                                                                                                                                                                                                                                                                                                                                                                                                                   | See page 7-8              |
|            | Lighting                                                                                                                                                                                                                                                                                                                                                                                                                                                                                                                                                                                                                                                                                                                                                                                                                                                                                                                                                                                                                                                                                                                                                                                                                                                                                                                                                                                                                                                                                                                                                                                                                                                                                                                                                                                                                                                                                                                                                                                                                                                                                                                       | See page 9                |
|            | Dressing room 1 (* This room can be divided into 3 rooms with an area of: ① 47.6 $m^2$ , ② 49.2 $m^2$ , and ③ 39.2 $m^2$ )                                                                                                                                                                                                                                                                                                                                                                                                                                                                                                                                                                                                                                                                                                                                                                                                                                                                                                                                                                                                                                                                                                                                                                                                                                                                                                                                                                                                                                                                                                                                                                                                                                                                                                                                                                                                                                                                                                                                                                                                     | 136 m²                    |
|            | Dressing room 2                                                                                                                                                                                                                                                                                                                                                                                                                                                                                                                                                                                                                                                                                                                                                                                                                                                                                                                                                                                                                                                                                                                                                                                                                                                                                                                                                                                                                                                                                                                                                                                                                                                                                                                                                                                                                                                                                                                                                                                                                                                                                                                | 47.6 m <sup>2</sup>       |
|            | Waiting room for VIP 1                                                                                                                                                                                                                                                                                                                                                                                                                                                                                                                                                                                                                                                                                                                                                                                                                                                                                                                                                                                                                                                                                                                                                                                                                                                                                                                                                                                                                                                                                                                                                                                                                                                                                                                                                                                                                                                                                                                                                                                                                                                                                                         | 22.8 m <sup>2</sup>       |
|            | Waiting room for VIP 2                                                                                                                                                                                                                                                                                                                                                                                                                                                                                                                                                                                                                                                                                                                                                                                                                                                                                                                                                                                                                                                                                                                                                                                                                                                                                                                                                                                                                                                                                                                                                                                                                                                                                                                                                                                                                                                                                                                                                                                                                                                                                                         | approx. 23 m <sup>2</sup> |
|            | Office 1                                                                                                                                                                                                                                                                                                                                                                                                                                                                                                                                                                                                                                                                                                                                                                                                                                                                                                                                                                                                                                                                                                                                                                                                                                                                                                                                                                                                                                                                                                                                                                                                                                                                                                                                                                                                                                                                                                                                                                                                                                                                                                                       | 73 m <sup>2</sup>         |
| Waiting    | Office 2                                                                                                                                                                                                                                                                                                                                                                                                                                                                                                                                                                                                                                                                                                                                                                                                                                                                                                                                                                                                                                                                                                                                                                                                                                                                                                                                                                                                                                                                                                                                                                                                                                                                                                                                                                                                                                                                                                                                                                                                                                                                                                                       | approx. 23 m <sup>2</sup> |
| rooms etc. | Meeting room                                                                                                                                                                                                                                                                                                                                                                                                                                                                                                                                                                                                                                                                                                                                                                                                                                                                                                                                                                                                                                                                                                                                                                                                                                                                                                                                                                                                                                                                                                                                                                                                                                                                                                                                                                                                                                                                                                                                                                                                                                                                                                                   | 22.5 m <sup>2</sup>       |
|            | Restrooms (audience area/men)                                                                                                                                                                                                                                                                                                                                                                                                                                                                                                                                                                                                                                                                                                                                                                                                                                                                                                                                                                                                                                                                                                                                                                                                                                                                                                                                                                                                                                                                                                                                                                                                                                                                                                                                                                                                                                                                                                                                                                                                                                                                                                  | Urinals: 6, restrooms: 3  |
|            | Restrooms (audience area/women)                                                                                                                                                                                                                                                                                                                                                                                                                                                                                                                                                                                                                                                                                                                                                                                                                                                                                                                                                                                                                                                                                                                                                                                                                                                                                                                                                                                                                                                                                                                                                                                                                                                                                                                                                                                                                                                                                                                                                                                                                                                                                                | Restrooms: 7              |
|            | Restrooms (backstage/men)                                                                                                                                                                                                                                                                                                                                                                                                                                                                                                                                                                                                                                                                                                                                                                                                                                                                                                                                                                                                                                                                                                                                                                                                                                                                                                                                                                                                                                                                                                                                                                                                                                                                                                                                                                                                                                                                                                                                                                                                                                                                                                      | Urinals: 2, restrooms: 2  |
|            | Restrooms (backstage/women)                                                                                                                                                                                                                                                                                                                                                                                                                                                                                                                                                                                                                                                                                                                                                                                                                                                                                                                                                                                                                                                                                                                                                                                                                                                                                                                                                                                                                                                                                                                                                                                                                                                                                                                                                                                                                                                                                                                                                                                                                                                                                                    | Restrooms: 4              |
|            | Shower rooms                                                                                                                                                                                                                                                                                                                                                                                                                                                                                                                                                                                                                                                                                                                                                                                                                                                                                                                                                                                                                                                                                                                                                                                                                                                                                                                                                                                                                                                                                                                                                                                                                                                                                                                                                                                                                                                                                                                                                                                                                                                                                                                   | 2                         |
|            | Administration office                                                                                                                                                                                                                                                                                                                                                                                                                                                                                                                                                                                                                                                                                                                                                                                                                                                                                                                                                                                                                                                                                                                                                                                                                                                                                                                                                                                                                                                                                                                                                                                                                                                                                                                                                                                                                                                                                                                                                                                                                                                                                                          | 11 m <sup>2</sup>         |
|            | Motor coach                                                                                                                                                                                                                                                                                                                                                                                                                                                                                                                                                                                                                                                                                                                                                                                                                                                                                                                                                                                                                                                                                                                                                                                                                                                                                                                                                                                                                                                                                                                                                                                                                                                                                                                                                                                                                                                                                                                                                                                                                                                                                                                    | To be determined          |
|            | 11-t truck (for TV relay work)                                                                                                                                                                                                                                                                                                                                                                                                                                                                                                                                                                                                                                                                                                                                                                                                                                                                                                                                                                                                                                                                                                                                                                                                                                                                                                                                                                                                                                                                                                                                                                                                                                                                                                                                                                                                                                                                                                                                                                                                                                                                                                 | To be determined          |
| Parking    | 4-t trucks (for carrying equipment and materials in and out)                                                                                                                                                                                                                                                                                                                                                                                                                                                                                                                                                                                                                                                                                                                                                                                                                                                                                                                                                                                                                                                                                                                                                                                                                                                                                                                                                                                                                                                                                                                                                                                                                                                                                                                                                                                                                                                                                                                                                                                                                                                                   | To be determined          |
| area       | Vans (for technical/operation staff)                                                                                                                                                                                                                                                                                                                                                                                                                                                                                                                                                                                                                                                                                                                                                                                                                                                                                                                                                                                                                                                                                                                                                                                                                                                                                                                                                                                                                                                                                                                                                                                                                                                                                                                                                                                                                                                                                                                                                                                                                                                                                           | To be determined          |
|            | Passenger cars (for performers)                                                                                                                                                                                                                                                                                                                                                                                                                                                                                                                                                                                                                                                                                                                                                                                                                                                                                                                                                                                                                                                                                                                                                                                                                                                                                                                                                                                                                                                                                                                                                                                                                                                                                                                                                                                                                                                                                                                                                                                                                                                                                                | To be determined          |
|            | VIP                                                                                                                                                                                                                                                                                                                                                                                                                                                                                                                                                                                                                                                                                                                                                                                                                                                                                                                                                                                                                                                                                                                                                                                                                                                                                                                                                                                                                                                                                                                                                                                                                                                                                                                                                                                                                                                                                                                                                                                                                                                                                                                            | To be determined          |