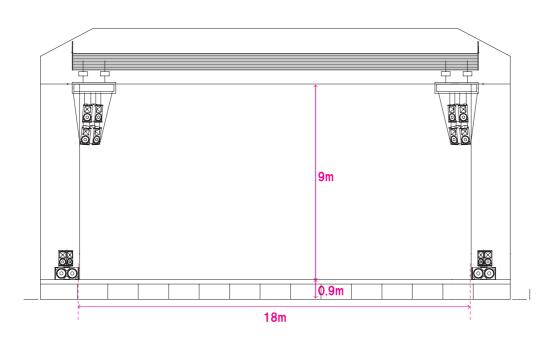

## **Facility Outline**

|            | Building area                                                                                                                                                                                                                                                                                                                                                                                                                                                                                                                                                                                                                                                                                                                                                                                                                                                                                                                                                                                                                                                                                                                                                                                                                                                                                                                                                                                                                                                                                                                                                                                                                                                                                                                                                                                                                                                                                                                                                                                                                                                                                                                  | 2,120.79 m <sup>2</sup>   |
|------------|--------------------------------------------------------------------------------------------------------------------------------------------------------------------------------------------------------------------------------------------------------------------------------------------------------------------------------------------------------------------------------------------------------------------------------------------------------------------------------------------------------------------------------------------------------------------------------------------------------------------------------------------------------------------------------------------------------------------------------------------------------------------------------------------------------------------------------------------------------------------------------------------------------------------------------------------------------------------------------------------------------------------------------------------------------------------------------------------------------------------------------------------------------------------------------------------------------------------------------------------------------------------------------------------------------------------------------------------------------------------------------------------------------------------------------------------------------------------------------------------------------------------------------------------------------------------------------------------------------------------------------------------------------------------------------------------------------------------------------------------------------------------------------------------------------------------------------------------------------------------------------------------------------------------------------------------------------------------------------------------------------------------------------------------------------------------------------------------------------------------------------|---------------------------|
|            | 1 <sup>st</sup> floor area                                                                                                                                                                                                                                                                                                                                                                                                                                                                                                                                                                                                                                                                                                                                                                                                                                                                                                                                                                                                                                                                                                                                                                                                                                                                                                                                                                                                                                                                                                                                                                                                                                                                                                                                                                                                                                                                                                                                                                                                                                                                                                     | 1,966.07 m <sup>2</sup>   |
|            | 2 <sup>nd</sup> floor area                                                                                                                                                                                                                                                                                                                                                                                                                                                                                                                                                                                                                                                                                                                                                                                                                                                                                                                                                                                                                                                                                                                                                                                                                                                                                                                                                                                                                                                                                                                                                                                                                                                                                                                                                                                                                                                                                                                                                                                                                                                                                                     | 91.08 m <sup>2</sup>      |
| Building   | Total floor area                                                                                                                                                                                                                                                                                                                                                                                                                                                                                                                                                                                                                                                                                                                                                                                                                                                                                                                                                                                                                                                                                                                                                                                                                                                                                                                                                                                                                                                                                                                                                                                                                                                                                                                                                                                                                                                                                                                                                                                                                                                                                                               | 2,057.15 m <sup>2</sup>   |
| outline    | Building construction                                                                                                                                                                                                                                                                                                                                                                                                                                                                                                                                                                                                                                                                                                                                                                                                                                                                                                                                                                                                                                                                                                                                                                                                                                                                                                                                                                                                                                                                                                                                                                                                                                                                                                                                                                                                                                                                                                                                                                                                                                                                                                          | Steel-frame construction  |
|            | Number of floors                                                                                                                                                                                                                                                                                                                                                                                                                                                                                                                                                                                                                                                                                                                                                                                                                                                                                                                                                                                                                                                                                                                                                                                                                                                                                                                                                                                                                                                                                                                                                                                                                                                                                                                                                                                                                                                                                                                                                                                                                                                                                                               | B0/2F                     |
|            | Number of seats                                                                                                                                                                                                                                                                                                                                                                                                                                                                                                                                                                                                                                                                                                                                                                                                                                                                                                                                                                                                                                                                                                                                                                                                                                                                                                                                                                                                                                                                                                                                                                                                                                                                                                                                                                                                                                                                                                                                                                                                                                                                                                                | 436                       |
|            | Breakdown: fixed seats (336), movable seats (100), spaces for whether the seats (100) is a seat of the | neelchairs (4)            |
|            | Stage width                                                                                                                                                                                                                                                                                                                                                                                                                                                                                                                                                                                                                                                                                                                                                                                                                                                                                                                                                                                                                                                                                                                                                                                                                                                                                                                                                                                                                                                                                                                                                                                                                                                                                                                                                                                                                                                                                                                                                                                                                                                                                                                    | 18 m                      |
|            | Length                                                                                                                                                                                                                                                                                                                                                                                                                                                                                                                                                                                                                                                                                                                                                                                                                                                                                                                                                                                                                                                                                                                                                                                                                                                                                                                                                                                                                                                                                                                                                                                                                                                                                                                                                                                                                                                                                                                                                                                                                                                                                                                         | 10.8 m                    |
| Stage      | Eave height                                                                                                                                                                                                                                                                                                                                                                                                                                                                                                                                                                                                                                                                                                                                                                                                                                                                                                                                                                                                                                                                                                                                                                                                                                                                                                                                                                                                                                                                                                                                                                                                                                                                                                                                                                                                                                                                                                                                                                                                                                                                                                                    | 9 m                       |
| Stage      | Stage height                                                                                                                                                                                                                                                                                                                                                                                                                                                                                                                                                                                                                                                                                                                                                                                                                                                                                                                                                                                                                                                                                                                                                                                                                                                                                                                                                                                                                                                                                                                                                                                                                                                                                                                                                                                                                                                                                                                                                                                                                                                                                                                   | 0.9 m                     |
|            | Sound system                                                                                                                                                                                                                                                                                                                                                                                                                                                                                                                                                                                                                                                                                                                                                                                                                                                                                                                                                                                                                                                                                                                                                                                                                                                                                                                                                                                                                                                                                                                                                                                                                                                                                                                                                                                                                                                                                                                                                                                                                                                                                                                   | See page 7-8              |
|            | Lighting                                                                                                                                                                                                                                                                                                                                                                                                                                                                                                                                                                                                                                                                                                                                                                                                                                                                                                                                                                                                                                                                                                                                                                                                                                                                                                                                                                                                                                                                                                                                                                                                                                                                                                                                                                                                                                                                                                                                                                                                                                                                                                                       | See page 9                |
|            | Dressing room 1 (* This room can be divided into 3 rooms with an area of: ① 47.6 $m^2$ , ② 49.2 $m^2$ , and ③ 39.2 $m^2$ )                                                                                                                                                                                                                                                                                                                                                                                                                                                                                                                                                                                                                                                                                                                                                                                                                                                                                                                                                                                                                                                                                                                                                                                                                                                                                                                                                                                                                                                                                                                                                                                                                                                                                                                                                                                                                                                                                                                                                                                                     | 136 m²                    |
|            | Dressing room 2                                                                                                                                                                                                                                                                                                                                                                                                                                                                                                                                                                                                                                                                                                                                                                                                                                                                                                                                                                                                                                                                                                                                                                                                                                                                                                                                                                                                                                                                                                                                                                                                                                                                                                                                                                                                                                                                                                                                                                                                                                                                                                                | 47.6 m <sup>2</sup>       |
|            | Waiting room for VIP 1                                                                                                                                                                                                                                                                                                                                                                                                                                                                                                                                                                                                                                                                                                                                                                                                                                                                                                                                                                                                                                                                                                                                                                                                                                                                                                                                                                                                                                                                                                                                                                                                                                                                                                                                                                                                                                                                                                                                                                                                                                                                                                         | 22.8 m <sup>2</sup>       |
|            | Waiting room for VIP 2                                                                                                                                                                                                                                                                                                                                                                                                                                                                                                                                                                                                                                                                                                                                                                                                                                                                                                                                                                                                                                                                                                                                                                                                                                                                                                                                                                                                                                                                                                                                                                                                                                                                                                                                                                                                                                                                                                                                                                                                                                                                                                         | approx. 23 m <sup>2</sup> |
|            | Office 1                                                                                                                                                                                                                                                                                                                                                                                                                                                                                                                                                                                                                                                                                                                                                                                                                                                                                                                                                                                                                                                                                                                                                                                                                                                                                                                                                                                                                                                                                                                                                                                                                                                                                                                                                                                                                                                                                                                                                                                                                                                                                                                       | 73 m <sup>2</sup>         |
| Waiting    | Office 2                                                                                                                                                                                                                                                                                                                                                                                                                                                                                                                                                                                                                                                                                                                                                                                                                                                                                                                                                                                                                                                                                                                                                                                                                                                                                                                                                                                                                                                                                                                                                                                                                                                                                                                                                                                                                                                                                                                                                                                                                                                                                                                       | approx. 23 m <sup>2</sup> |
| rooms etc. | Meeting room                                                                                                                                                                                                                                                                                                                                                                                                                                                                                                                                                                                                                                                                                                                                                                                                                                                                                                                                                                                                                                                                                                                                                                                                                                                                                                                                                                                                                                                                                                                                                                                                                                                                                                                                                                                                                                                                                                                                                                                                                                                                                                                   | 22.5 m <sup>2</sup>       |
|            | Restrooms (audience area/men)                                                                                                                                                                                                                                                                                                                                                                                                                                                                                                                                                                                                                                                                                                                                                                                                                                                                                                                                                                                                                                                                                                                                                                                                                                                                                                                                                                                                                                                                                                                                                                                                                                                                                                                                                                                                                                                                                                                                                                                                                                                                                                  | Urinals: 6, restrooms: 3  |
|            | Restrooms (audience area/women)                                                                                                                                                                                                                                                                                                                                                                                                                                                                                                                                                                                                                                                                                                                                                                                                                                                                                                                                                                                                                                                                                                                                                                                                                                                                                                                                                                                                                                                                                                                                                                                                                                                                                                                                                                                                                                                                                                                                                                                                                                                                                                | Restrooms: 7              |
|            | Restrooms (backstage/men)                                                                                                                                                                                                                                                                                                                                                                                                                                                                                                                                                                                                                                                                                                                                                                                                                                                                                                                                                                                                                                                                                                                                                                                                                                                                                                                                                                                                                                                                                                                                                                                                                                                                                                                                                                                                                                                                                                                                                                                                                                                                                                      | Urinals: 2, restrooms: 2  |
|            | Restrooms (backstage/women)                                                                                                                                                                                                                                                                                                                                                                                                                                                                                                                                                                                                                                                                                                                                                                                                                                                                                                                                                                                                                                                                                                                                                                                                                                                                                                                                                                                                                                                                                                                                                                                                                                                                                                                                                                                                                                                                                                                                                                                                                                                                                                    | Restrooms: 4              |
|            | Shower rooms                                                                                                                                                                                                                                                                                                                                                                                                                                                                                                                                                                                                                                                                                                                                                                                                                                                                                                                                                                                                                                                                                                                                                                                                                                                                                                                                                                                                                                                                                                                                                                                                                                                                                                                                                                                                                                                                                                                                                                                                                                                                                                                   | 2                         |
|            | Administration office                                                                                                                                                                                                                                                                                                                                                                                                                                                                                                                                                                                                                                                                                                                                                                                                                                                                                                                                                                                                                                                                                                                                                                                                                                                                                                                                                                                                                                                                                                                                                                                                                                                                                                                                                                                                                                                                                                                                                                                                                                                                                                          | 11 m <sup>2</sup>         |
|            | Motor coach                                                                                                                                                                                                                                                                                                                                                                                                                                                                                                                                                                                                                                                                                                                                                                                                                                                                                                                                                                                                                                                                                                                                                                                                                                                                                                                                                                                                                                                                                                                                                                                                                                                                                                                                                                                                                                                                                                                                                                                                                                                                                                                    | To be determined          |
|            | 11-t truck (for TV relay work)                                                                                                                                                                                                                                                                                                                                                                                                                                                                                                                                                                                                                                                                                                                                                                                                                                                                                                                                                                                                                                                                                                                                                                                                                                                                                                                                                                                                                                                                                                                                                                                                                                                                                                                                                                                                                                                                                                                                                                                                                                                                                                 | To be determined          |
| Parking    | 4-t trucks (for carrying equipment and materials in and out)                                                                                                                                                                                                                                                                                                                                                                                                                                                                                                                                                                                                                                                                                                                                                                                                                                                                                                                                                                                                                                                                                                                                                                                                                                                                                                                                                                                                                                                                                                                                                                                                                                                                                                                                                                                                                                                                                                                                                                                                                                                                   | To be determined          |
| area       | Vans (for technical/operation staff)                                                                                                                                                                                                                                                                                                                                                                                                                                                                                                                                                                                                                                                                                                                                                                                                                                                                                                                                                                                                                                                                                                                                                                                                                                                                                                                                                                                                                                                                                                                                                                                                                                                                                                                                                                                                                                                                                                                                                                                                                                                                                           | To be determined          |
|            | Passenger cars (for performers)                                                                                                                                                                                                                                                                                                                                                                                                                                                                                                                                                                                                                                                                                                                                                                                                                                                                                                                                                                                                                                                                                                                                                                                                                                                                                                                                                                                                                                                                                                                                                                                                                                                                                                                                                                                                                                                                                                                                                                                                                                                                                                | To be determined          |
|            | VIP                                                                                                                                                                                                                                                                                                                                                                                                                                                                                                                                                                                                                                                                                                                                                                                                                                                                                                                                                                                                                                                                                                                                                                                                                                                                                                                                                                                                                                                                                                                                                                                                                                                                                                                                                                                                                                                                                                                                                                                                                                                                                                                            | To be determined          |