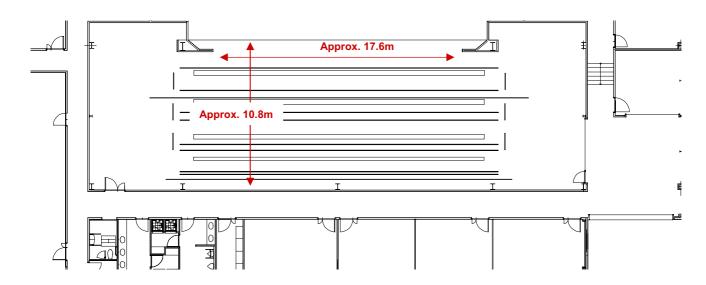

## **Facility Outline**

|            | Building area                                                                                                                                                                                                                                                                                                                                                                                                                                                                                                                                                                                                                                                                                                                                                                                                                                                                                                                                                                                                                                                                                                                                                                                                                                                                                                                                                                                                                                                                                                                                                                                                                                                                                                                                                                                                                                                                                                                                                                                                                                                                                                                  | 2,120.79 m <sup>2</sup>   |
|------------|--------------------------------------------------------------------------------------------------------------------------------------------------------------------------------------------------------------------------------------------------------------------------------------------------------------------------------------------------------------------------------------------------------------------------------------------------------------------------------------------------------------------------------------------------------------------------------------------------------------------------------------------------------------------------------------------------------------------------------------------------------------------------------------------------------------------------------------------------------------------------------------------------------------------------------------------------------------------------------------------------------------------------------------------------------------------------------------------------------------------------------------------------------------------------------------------------------------------------------------------------------------------------------------------------------------------------------------------------------------------------------------------------------------------------------------------------------------------------------------------------------------------------------------------------------------------------------------------------------------------------------------------------------------------------------------------------------------------------------------------------------------------------------------------------------------------------------------------------------------------------------------------------------------------------------------------------------------------------------------------------------------------------------------------------------------------------------------------------------------------------------|---------------------------|
|            | 1 <sup>st</sup> floor area                                                                                                                                                                                                                                                                                                                                                                                                                                                                                                                                                                                                                                                                                                                                                                                                                                                                                                                                                                                                                                                                                                                                                                                                                                                                                                                                                                                                                                                                                                                                                                                                                                                                                                                                                                                                                                                                                                                                                                                                                                                                                                     | 1,966.07 m <sup>2</sup>   |
|            | 2 <sup>nd</sup> floor area                                                                                                                                                                                                                                                                                                                                                                                                                                                                                                                                                                                                                                                                                                                                                                                                                                                                                                                                                                                                                                                                                                                                                                                                                                                                                                                                                                                                                                                                                                                                                                                                                                                                                                                                                                                                                                                                                                                                                                                                                                                                                                     | 91.08 m <sup>2</sup>      |
| Building   | Total floor area                                                                                                                                                                                                                                                                                                                                                                                                                                                                                                                                                                                                                                                                                                                                                                                                                                                                                                                                                                                                                                                                                                                                                                                                                                                                                                                                                                                                                                                                                                                                                                                                                                                                                                                                                                                                                                                                                                                                                                                                                                                                                                               | 2,057.15 m <sup>2</sup>   |
| outline    | Building construction                                                                                                                                                                                                                                                                                                                                                                                                                                                                                                                                                                                                                                                                                                                                                                                                                                                                                                                                                                                                                                                                                                                                                                                                                                                                                                                                                                                                                                                                                                                                                                                                                                                                                                                                                                                                                                                                                                                                                                                                                                                                                                          | Steel-frame construction  |
|            | Number of floors                                                                                                                                                                                                                                                                                                                                                                                                                                                                                                                                                                                                                                                                                                                                                                                                                                                                                                                                                                                                                                                                                                                                                                                                                                                                                                                                                                                                                                                                                                                                                                                                                                                                                                                                                                                                                                                                                                                                                                                                                                                                                                               | B0/2F                     |
|            | Number of seats                                                                                                                                                                                                                                                                                                                                                                                                                                                                                                                                                                                                                                                                                                                                                                                                                                                                                                                                                                                                                                                                                                                                                                                                                                                                                                                                                                                                                                                                                                                                                                                                                                                                                                                                                                                                                                                                                                                                                                                                                                                                                                                | 436                       |
|            | Breakdown: fixed seats (336), movable seats (100), spaces for whether the seats (100) is a seat of the | neelchairs (4)            |
|            | Stage width                                                                                                                                                                                                                                                                                                                                                                                                                                                                                                                                                                                                                                                                                                                                                                                                                                                                                                                                                                                                                                                                                                                                                                                                                                                                                                                                                                                                                                                                                                                                                                                                                                                                                                                                                                                                                                                                                                                                                                                                                                                                                                                    | 18 m                      |
|            | Length                                                                                                                                                                                                                                                                                                                                                                                                                                                                                                                                                                                                                                                                                                                                                                                                                                                                                                                                                                                                                                                                                                                                                                                                                                                                                                                                                                                                                                                                                                                                                                                                                                                                                                                                                                                                                                                                                                                                                                                                                                                                                                                         | 10.8 m                    |
| Stage      | Eave height                                                                                                                                                                                                                                                                                                                                                                                                                                                                                                                                                                                                                                                                                                                                                                                                                                                                                                                                                                                                                                                                                                                                                                                                                                                                                                                                                                                                                                                                                                                                                                                                                                                                                                                                                                                                                                                                                                                                                                                                                                                                                                                    | 9 m                       |
| Stage      | Stage height                                                                                                                                                                                                                                                                                                                                                                                                                                                                                                                                                                                                                                                                                                                                                                                                                                                                                                                                                                                                                                                                                                                                                                                                                                                                                                                                                                                                                                                                                                                                                                                                                                                                                                                                                                                                                                                                                                                                                                                                                                                                                                                   | 0.9 m                     |
|            | Sound system                                                                                                                                                                                                                                                                                                                                                                                                                                                                                                                                                                                                                                                                                                                                                                                                                                                                                                                                                                                                                                                                                                                                                                                                                                                                                                                                                                                                                                                                                                                                                                                                                                                                                                                                                                                                                                                                                                                                                                                                                                                                                                                   | See page 7-8              |
|            | Lighting                                                                                                                                                                                                                                                                                                                                                                                                                                                                                                                                                                                                                                                                                                                                                                                                                                                                                                                                                                                                                                                                                                                                                                                                                                                                                                                                                                                                                                                                                                                                                                                                                                                                                                                                                                                                                                                                                                                                                                                                                                                                                                                       | See page 9                |
|            | Dressing room 1 (* This room can be divided into 3 rooms with an area of: ① 47.6 $m^2$ , ② 49.2 $m^2$ , and ③ 39.2 $m^2$ )                                                                                                                                                                                                                                                                                                                                                                                                                                                                                                                                                                                                                                                                                                                                                                                                                                                                                                                                                                                                                                                                                                                                                                                                                                                                                                                                                                                                                                                                                                                                                                                                                                                                                                                                                                                                                                                                                                                                                                                                     | 136 m²                    |
|            | Dressing room 2                                                                                                                                                                                                                                                                                                                                                                                                                                                                                                                                                                                                                                                                                                                                                                                                                                                                                                                                                                                                                                                                                                                                                                                                                                                                                                                                                                                                                                                                                                                                                                                                                                                                                                                                                                                                                                                                                                                                                                                                                                                                                                                | 47.6 m <sup>2</sup>       |
|            | Waiting room for VIP 1                                                                                                                                                                                                                                                                                                                                                                                                                                                                                                                                                                                                                                                                                                                                                                                                                                                                                                                                                                                                                                                                                                                                                                                                                                                                                                                                                                                                                                                                                                                                                                                                                                                                                                                                                                                                                                                                                                                                                                                                                                                                                                         | 22.8 m <sup>2</sup>       |
|            | Waiting room for VIP 2                                                                                                                                                                                                                                                                                                                                                                                                                                                                                                                                                                                                                                                                                                                                                                                                                                                                                                                                                                                                                                                                                                                                                                                                                                                                                                                                                                                                                                                                                                                                                                                                                                                                                                                                                                                                                                                                                                                                                                                                                                                                                                         | approx. 23 m <sup>2</sup> |
|            | Office 1                                                                                                                                                                                                                                                                                                                                                                                                                                                                                                                                                                                                                                                                                                                                                                                                                                                                                                                                                                                                                                                                                                                                                                                                                                                                                                                                                                                                                                                                                                                                                                                                                                                                                                                                                                                                                                                                                                                                                                                                                                                                                                                       | 73 m <sup>2</sup>         |
| Waiting    | Office 2                                                                                                                                                                                                                                                                                                                                                                                                                                                                                                                                                                                                                                                                                                                                                                                                                                                                                                                                                                                                                                                                                                                                                                                                                                                                                                                                                                                                                                                                                                                                                                                                                                                                                                                                                                                                                                                                                                                                                                                                                                                                                                                       | approx. 23 m <sup>2</sup> |
| rooms etc. | Meeting room                                                                                                                                                                                                                                                                                                                                                                                                                                                                                                                                                                                                                                                                                                                                                                                                                                                                                                                                                                                                                                                                                                                                                                                                                                                                                                                                                                                                                                                                                                                                                                                                                                                                                                                                                                                                                                                                                                                                                                                                                                                                                                                   | 22.5 m <sup>2</sup>       |
|            | Restrooms (audience area/men)                                                                                                                                                                                                                                                                                                                                                                                                                                                                                                                                                                                                                                                                                                                                                                                                                                                                                                                                                                                                                                                                                                                                                                                                                                                                                                                                                                                                                                                                                                                                                                                                                                                                                                                                                                                                                                                                                                                                                                                                                                                                                                  | Urinals: 6, restrooms: 3  |
|            | Restrooms (audience area/women)                                                                                                                                                                                                                                                                                                                                                                                                                                                                                                                                                                                                                                                                                                                                                                                                                                                                                                                                                                                                                                                                                                                                                                                                                                                                                                                                                                                                                                                                                                                                                                                                                                                                                                                                                                                                                                                                                                                                                                                                                                                                                                | Restrooms: 7              |
|            | Restrooms (backstage/men)                                                                                                                                                                                                                                                                                                                                                                                                                                                                                                                                                                                                                                                                                                                                                                                                                                                                                                                                                                                                                                                                                                                                                                                                                                                                                                                                                                                                                                                                                                                                                                                                                                                                                                                                                                                                                                                                                                                                                                                                                                                                                                      | Urinals: 2, restrooms: 2  |
|            | Restrooms (backstage/women)                                                                                                                                                                                                                                                                                                                                                                                                                                                                                                                                                                                                                                                                                                                                                                                                                                                                                                                                                                                                                                                                                                                                                                                                                                                                                                                                                                                                                                                                                                                                                                                                                                                                                                                                                                                                                                                                                                                                                                                                                                                                                                    | Restrooms: 4              |
|            | Shower rooms                                                                                                                                                                                                                                                                                                                                                                                                                                                                                                                                                                                                                                                                                                                                                                                                                                                                                                                                                                                                                                                                                                                                                                                                                                                                                                                                                                                                                                                                                                                                                                                                                                                                                                                                                                                                                                                                                                                                                                                                                                                                                                                   | 2                         |
|            | Administration office                                                                                                                                                                                                                                                                                                                                                                                                                                                                                                                                                                                                                                                                                                                                                                                                                                                                                                                                                                                                                                                                                                                                                                                                                                                                                                                                                                                                                                                                                                                                                                                                                                                                                                                                                                                                                                                                                                                                                                                                                                                                                                          | 11 m <sup>2</sup>         |
|            | Motor coach                                                                                                                                                                                                                                                                                                                                                                                                                                                                                                                                                                                                                                                                                                                                                                                                                                                                                                                                                                                                                                                                                                                                                                                                                                                                                                                                                                                                                                                                                                                                                                                                                                                                                                                                                                                                                                                                                                                                                                                                                                                                                                                    | To be determined          |
|            | 11-t truck (for TV relay work)                                                                                                                                                                                                                                                                                                                                                                                                                                                                                                                                                                                                                                                                                                                                                                                                                                                                                                                                                                                                                                                                                                                                                                                                                                                                                                                                                                                                                                                                                                                                                                                                                                                                                                                                                                                                                                                                                                                                                                                                                                                                                                 | To be determined          |
| Parking    | 4-t trucks (for carrying equipment and materials in and out)                                                                                                                                                                                                                                                                                                                                                                                                                                                                                                                                                                                                                                                                                                                                                                                                                                                                                                                                                                                                                                                                                                                                                                                                                                                                                                                                                                                                                                                                                                                                                                                                                                                                                                                                                                                                                                                                                                                                                                                                                                                                   | To be determined          |
| area       | Vans (for technical/operation staff)                                                                                                                                                                                                                                                                                                                                                                                                                                                                                                                                                                                                                                                                                                                                                                                                                                                                                                                                                                                                                                                                                                                                                                                                                                                                                                                                                                                                                                                                                                                                                                                                                                                                                                                                                                                                                                                                                                                                                                                                                                                                                           | To be determined          |
|            | Passenger cars (for performers)                                                                                                                                                                                                                                                                                                                                                                                                                                                                                                                                                                                                                                                                                                                                                                                                                                                                                                                                                                                                                                                                                                                                                                                                                                                                                                                                                                                                                                                                                                                                                                                                                                                                                                                                                                                                                                                                                                                                                                                                                                                                                                | To be determined          |
|            | VIP                                                                                                                                                                                                                                                                                                                                                                                                                                                                                                                                                                                                                                                                                                                                                                                                                                                                                                                                                                                                                                                                                                                                                                                                                                                                                                                                                                                                                                                                                                                                                                                                                                                                                                                                                                                                                                                                                                                                                                                                                                                                                                                            | To be determined          |