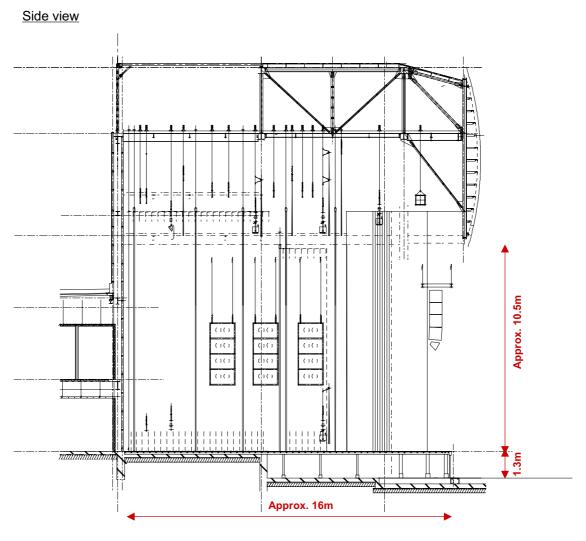

5 m <sup>2</sup>       |
|                    | 0.5       | Restrooms (backstage/men)                                   | Urinals: 4, restrooms: 2  |
|                    | 2F        | Restrooms (backstage/women)                                 | Restrooms: 3              |
|                    | Large c   | , , ,                                                       | To be determined          |
| Parking            | Passen    | ger cars                                                    | To be determined          |
| area               |           | broadcast vans                                              | To be determined          |
|                    | VIP       |                                                             | To be determined          |













## Stage





(A) List of permanent audio equipment and specifications [1]

\* Equipment planned as of May 25, 2004. These are subject to change.

| No | Equipment Name                       | Specification/ Model No. | Qty. | Unit  | Note                                                                               |
|----|--------------------------------------|--------------------------|------|-------|------------------------------------------------------------------------------------|
| 01 | FOH digital mixing console           | YAMAHA PM1D              | 1    | set   | Including controls, cables, etc.                                                   |
| 02 | CD player                            | TASCAM CD450+<br>LA450   | 2    | sets  | Including case, cables, etc.