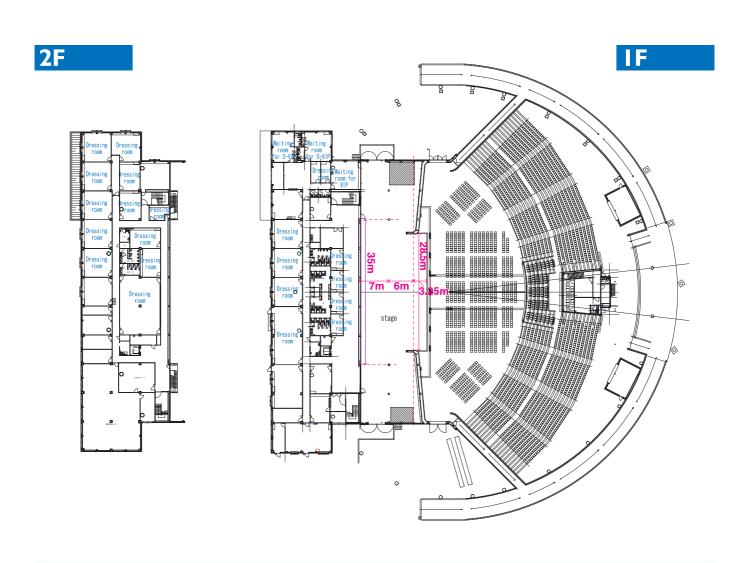

## **Facility Outline**

|            | Building area                                                                                                                                                                                                                                                                                                                                                                                                                                                                                                                                                                                                                                                                                                                                                                                                                                                                                                                                                                                                                                                                                                                                                                                                                                                                                                                                                                                                                                                                                                                                                                                                                                                                                                                                                                                                                                                                                                                                                                                                                                                                                                                  | 2,120.79 m <sup>2</sup>   |
|------------|--------------------------------------------------------------------------------------------------------------------------------------------------------------------------------------------------------------------------------------------------------------------------------------------------------------------------------------------------------------------------------------------------------------------------------------------------------------------------------------------------------------------------------------------------------------------------------------------------------------------------------------------------------------------------------------------------------------------------------------------------------------------------------------------------------------------------------------------------------------------------------------------------------------------------------------------------------------------------------------------------------------------------------------------------------------------------------------------------------------------------------------------------------------------------------------------------------------------------------------------------------------------------------------------------------------------------------------------------------------------------------------------------------------------------------------------------------------------------------------------------------------------------------------------------------------------------------------------------------------------------------------------------------------------------------------------------------------------------------------------------------------------------------------------------------------------------------------------------------------------------------------------------------------------------------------------------------------------------------------------------------------------------------------------------------------------------------------------------------------------------------|---------------------------|
|            | 1 <sup>st</sup> floor area                                                                                                                                                                                                                                                                                                                                                                                                                                                                                                                                                                                                                                                                                                                                                                                                                                                                                                                                                                                                                                                                                                                                                                                                                                                                                                                                                                                                                                                                                                                                                                                                                                                                                                                                                                                                                                                                                                                                                                                                                                                                                                     | 1,966.07 m <sup>2</sup>   |
|            | 2 <sup>nd</sup> floor area                                                                                                                                                                                                                                                                                                                                                                                                                                                                                                                                                                                                                                                                                                                                                                                                                                                                                                                                                                                                                                                                                                                                                                                                                                                                                                                                                                                                                                                                                                                                                                                                                                                                                                                                                                                                                                                                                                                                                                                                                                                                                                     | 91.08 m <sup>2</sup>      |
| Building   | Total floor area                                                                                                                                                                                                                                                                                                                                                                                                                                                                                                                                                                                                                                                                                                                                                                                                                                                                                                                                                                                                                                                                                                                                                                                                                                                                                                                                                                                                                                                                                                                                                                                                                                                                                                                                                                                                                                                                                                                                                                                                                                                                                                               | 2,057.15 m <sup>2</sup>   |
| outline    | Building construction                                                                                                                                                                                                                                                                                                                                                                                                                                                                                                                                                                                                                                                                                                                                                                                                                                                                                                                                                                                                                                                                                                                                                                                                                                                                                                                                                                                                                                                                                                                                                                                                                                                                                                                                                                                                                                                                                                                                                                                                                                                                                                          | Steel-frame construction  |
|            | Number of floors                                                                                                                                                                                                                                                                                                                                                                                                                                                                                                                                                                                                                                                                                                                                                                                                                                                                                                                                                                                                                                                                                                                                                                                                                                                                                                                                                                                                                                                                                                                                                                                                                                                                                                                                                                                                                                                                                                                                                                                                                                                                                                               | B0/2F                     |
|            | Number of seats                                                                                                                                                                                                                                                                                                                                                                                                                                                                                                                                                                                                                                                                                                                                                                                                                                                                                                                                                                                                                                                                                                                                                                                                                                                                                                                                                                                                                                                                                                                                                                                                                                                                                                                                                                                                                                                                                                                                                                                                                                                                                                                | 436                       |
|            | Breakdown: fixed seats (336), movable seats (100), spaces for whether the seats (100) is a seat of the | neelchairs (4)            |
|            | Stage width                                                                                                                                                                                                                                                                                                                                                                                                                                                                                                                                                                                                                                                                                                                                                                                                                                                                                                                                                                                                                                                                                                                                                                                                                                                                                                                                                                                                                                                                                                                                                                                                                                                                                                                                                                                                                                                                                                                                                                                                                                                                                                                    | 18 m                      |
|            | Length                                                                                                                                                                                                                                                                                                                                                                                                                                                                                                                                                                                                                                                                                                                                                                                                                                                                                                                                                                                                                                                                                                                                                                                                                                                                                                                                                                                                                                                                                                                                                                                                                                                                                                                                                                                                                                                                                                                                                                                                                                                                                                                         | 10.8 m                    |
| Stage      | Eave height                                                                                                                                                                                                                                                                                                                                                                                                                                                                                                                                                                                                                                                                                                                                                                                                                                                                                                                                                                                                                                                                                                                                                                                                                                                                                                                                                                                                                                                                                                                                                                                                                                                                                                                                                                                                                                                                                                                                                                                                                                                                                                                    | 9 m                       |
| Stage      | Stage height                                                                                                                                                                                                                                                                                                                                                                                                                                                                                                                                                                                                                                                                                                                                                                                                                                                                                                                                                                                                                                                                                                                                                                                                                                                                                                                                                                                                                                                                                                                                                                                                                                                                                                                                                                                                                                                                                                                                                                                                                                                                                                                   | 0.9 m                     |
|            | Sound system                                                                                                                                                                                                                                                                                                                                                                                                                                                                                                                                                                                                                                                                                                                                                                                                                                                                                                                                                                                                                                                                                                                                                                                                                                                                                                                                                                                                                                                                                                                                                                                                                                                                                                                                                                                                                                                                                                                                                                                                                                                                                                                   | See page 7-8              |
|            | Lighting                                                                                                                                                                                                                                                                                                                                                                                                                                                                                                                                                                                                                                                                                                                                                                                                                                                                                                                                                                                                                                                                                                                                                                                                                                                                                                                                                                                                                                                                                                                                                                                                                                                                                                                                                                                                                                                                                                                                                                                                                                                                                                                       | See page 9                |
|            | Dressing room 1 (* This room can be divided into 3 rooms with an area of: ① 47.6 $m^2$ , ② 49.2 $m^2$ , and ③ 39.2 $m^2$ )                                                                                                                                                                                                                                                                                                                                                                                                                                                                                                                                                                                                                                                                                                                                                                                                                                                                                                                                                                                                                                                                                                                                                                                                                                                                                                                                                                                                                                                                                                                                                                                                                                                                                                                                                                                                                                                                                                                                                                                                     | 136 m²                    |
|            | Dressing room 2                                                                                                                                                                                                                                                                                                                                                                                                                                                                                                                                                                                                                                                                                                                                                                                                                                                                                                                                                                                                                                                                                                                                                                                                                                                                                                                                                                                                                                                                                                                                                                                                                                                                                                                                                                                                                                                                                                                                                                                                                                                                                                                | 47.6 m <sup>2</sup>       |
|            | Waiting room for VIP 1                                                                                                                                                                                                                                                                                                                                                                                                                                                                                                                                                                                                                                                                                                                                                                                                                                                                                                                                                                                                                                                                                                                                                                                                                                                                                                                                                                                                                                                                                                                                                                                                                                                                                                                                                                                                                                                                                                                                                                                                                                                                                                         | 22.8 m <sup>2</sup>       |
|            | Waiting room for VIP 2                                                                                                                                                                                                                                                                                                                                                                                                                                                                                                                                                                                                                                                                                                                                                                                                                                                                                                                                                                                                                                                                                                                                                                                                                                                                                                                                                                                                                                                                                                                                                                                                                                                                                                                                                                                                                                                                                                                                                                                                                                                                                                         | approx. 23 m <sup>2</sup> |
|            | Office 1                                                                                                                                                                                                                                                                                                                                                                                                                                                                                                                                                                                                                                                                                                                                                                                                                                                                                                                                                                                                                                                                                                                                                                                                                                                                                                                                                                                                                                                                                                                                                                                                                                                                                                                                                                                                                                                                                                                                                                                                                                                                                                                       | 73 m <sup>2</sup>         |
| Waiting    | Office 2                                                                                                                                                                                                                                                                                                                                                                                                                                                                                                                                                                                                                                                                                                                                                                                                                                                                                                                                                                                                                                                                                                                                                                                                                                                                                                                                                                                                                                                                                                                                                                                                                                                                                                                                                                                                                                                                                                                                                                                                                                                                                                                       | approx. 23 m <sup>2</sup> |
| rooms etc. | Meeting room                                                                                                                                                                                                                                                                                                                                                                                                                                                                                                                                                                                                                                                                                                                                                                                                                                                                                                                                                                                                                                                                                                                                                                                                                                                                                                                                                                                                                                                                                                                                                                                                                                                                                                                                                                                                                                                                                                                                                                                                                                                                                                                   | 22.5 m <sup>2</sup>       |
|            | Restrooms (audience area/men)                                                                                                                                                                                                                                                                                                                                                                                                                                                                                                                                                                                                                                                                                                                                                                                                                                                                                                                                                                                                                                                                                                                                                                                                                                                                                                                                                                                                                                                                                                                                                                                                                                                                                                                                                                                                                                                                                                                                                                                                                                                                                                  | Urinals: 6, restrooms: 3  |
|            | Restrooms (audience area/women)                                                                                                                                                                                                                                                                                                                                                                                                                                                                                                                                                                                                                                                                                                                                                                                                                                                                                                                                                                                                                                                                                                                                                                                                                                                                                                                                                                                                                                                                                                                                                                                                                                                                                                                                                                                                                                                                                                                                                                                                                                                                                                | Restrooms: 7              |
|            | Restrooms (backstage/men)                                                                                                                                                                                                                                                                                                                                                                                                                                                                                                                                                                                                                                                                                                                                                                                                                                                                                                                                                                                                                                                                                                                                                                                                                                                                                                                                                                                                                                                                                                                                                                                                                                                                                                                                                                                                                                                                                                                                                                                                                                                                                                      | Urinals: 2, restrooms: 2  |
|            | Restrooms (backstage/women)                                                                                                                                                                                                                                                                                                                                                                                                                                                                                                                                                                                                                                                                                                                                                                                                                                                                                                                                                                                                                                                                                                                                                                                                                                                                                                                                                                                                                                                                                                                                                                                                                                                                                                                                                                                                                                                                                                                                                                                                                                                                                                    | Restrooms: 4              |
|            | Shower rooms                                                                                                                                                                                                                                                                                                                                                                                                                                                                                                                                                                                                                                                                                                                                                                                                                                                                                                                                                                                                                                                                                                                                                                                                                                                                                                                                                                                                                                                                                                                                                                                                                                                                                                                                                                                                                                                                                                                                                                                                                                                                                                                   | 2                         |
|            | Administration office                                                                                                                                                                                                                                                                                                                                                                                                                                                                                                                                                                                                                                                                                                                                                                                                                                                                                                                                                                                                                                                                                                                                                                                                                                                                                                                                                                                                                                                                                                                                                                                                                                                                                                                                                                                                                                                                                                                                                                                                                                                                                                          | 11 m <sup>2</sup>         |
|            | Motor coach                                                                                                                                                                                                                                                                                                                                                                                                                                                                                                                                                                                                                                                                                                                                                                                                                                                                                                                                                                                                                                                                                                                                                                                                                                                                                                                                                                                                                                                                                                                                                                                                                                                                                                                                                                                                                                                                                                                                                                                                                                                                                                                    | To be determined          |
|            | 11-t truck (for TV relay work)                                                                                                                                                                                                                                                                                                                                                                                                                                                                                                                                                                                                                                                                                                                                                                                                                                                                                                                                                                                                                                                                                                                                                                                                                                                                                                                                                                                                                                                                                                                                                                                                                                                                                                                                                                                                                                                                                                                                                                                                                                                                                                 | To be determined          |
| Parking    | 4-t trucks (for carrying equipment and materials in and out)                                                                                                                                                                                                                                                                                                                                                                                                                                                                                                                                                                                                                                                                                                                                                                                                                                                                                                                                                                                                                                                                                                                                                                                                                                                                                                                                                                                                                                                                                                                                                                                                                                                                                                                                                                                                                                                                                                                                                                                                                                                                   | To be determined          |
| area       | Vans (for technical/operation staff)                                                                                                                                                                                                                                                                                                                                                                                                                                                                                                                                                                                                                                                                                                                                                                                                                                                                                                                                                                                                                                                                                                                                                                                                                                                                                                                                                                                                                                                                                                                                                                                                                                                                                                                                                                                                                                                                                                                                                                                                                                                                                           | To be determined          |
|            | Passenger cars (for performers)                                                                                                                                                                                                                                                                                                                                                                                                                                                                                                                                                                                                                                                                                                                                                                                                                                                                                                                                                                                                                                                                                                                                                                                                                                                                                                                                                                                                                                                                                                                                                                                                                                                                                                                                                                                                                                                                                                                                                                                                                                                                                                | To be determined          |
|            | VIP                                                                                                                                                                                                                                                                                                                                                                                                                                                                                                                                                                                                                                                                                                                                                                                                                                                                                                                                                                                                                                                                                                                                                                                                                                                                                                                                                                                                                                                                                                                                                                                                                                                                                                                                                                                                                                                                                                                                                                                                                                                                                                                            | To be determined          |

## Stage

## Floor plan

(A) List of permanent audio equipment and specifications [1] \* Equipment planned as of May 25, 2004. These are subject to change.

| No | Equipment Name                         | Specification/ Model No.        | Qty. | Unit  | Note                                         |
|----|----------------------------------------|---------------------------------|------|-------|----------------------------------------------|
| 01 | FOH digital mixing console             | YAMAHA                          | 1    | set   | Including controls, cables,etc.              |
| 02 | CD player                              | TASCAM CD450+LA450              | 2    | sets  | Including case, cables, etc.                 |
| 03 | MD recorder                            | TASCAM MD-350                   | 2    | sets  | Ditto                                        |
| 04 | FOH peripheral equipment               |                                 | 1    | set   |                                              |
|    | (1)Digital processor                   | YAMAHA                          | 1    | unit  |                                              |
|    | (2)Network HUB                         | Cisco Systems WS-<br>C2950G12-E | 2    | Units |                                              |
|    | (3)Control HUB                         |                                 | 1    | Unit  |                                              |
|    | (4)Media converter                     |                                 | 1    | Unit  |                                              |
|    | (5)Sync. generator                     | Rosendahl Nanocyncs             | 1    | Unit  |                                              |
|    | (6)Word clock distributor              | Rosendahl Nanocyncs             | 1    | Unit  |                                              |
|    | (7)Power control unit                  | YST                             | 1    | Unit  |                                              |
| 05 | MONI digital mixing console            | YAMAHA                          | 1    | Set   | Including controls, cables, etc. (left wing) |
| 06 | Digital processor rack                 |                                 | 1    | Set   |                                              |
|    | (1)Digital processor                   | YAMAHA Talisman                 | 2    | unit  |                                              |
|    | (2)Word clock distributor              | Rosendahl Nanocyncs             | 1    | Unit  |                                              |
|    | (3)Network HUB                         | Cisco Systems WS-<br>C2950G12-E | 2    | Units |                                              |
|    | (4)Control HUB                         |                                 | 1    | Unit  |                                              |
|    | (5)Media converter                     |                                 | 1    | Unit  |                                              |
|    | (6)Power control unit                  | YST                             | 1    | Unit  |                                              |
| 07 | Power amplifier rack A (FOH side-fill) |                                 | 1    | Set   |                                              |
|    | (1) Power amplifier                    | YAMAHA PC9500N                  | 2    | units |                                              |
|    | (2) Power amplifier                    | YAMAHA PC4800N                  | 8    | units |                                              |
|    | (3) Amplifier control unit             | YAMAHA ACU16-C                  | 2    | units |                                              |
| 08 | Power amplifier rack B (general use)   |                                 | 1    | set   | 2-rack set in wing                           |
|    | (1) Power amplifier                    | YAMAHA PC3300N                  | 6    | units |                                              |
| 09 | FOH speaker                            |                                 | 2    | sets  | Stage trusses & stage                        |
|    | (1) 2 way speaker (15'LF)              | JBL AM4215/64                   | 8    | units |                                              |
|    | (2) 2 way speaker (12'LF)              | JBL AM4212/64                   | 16   | units |                                              |
|    | (3) Sub-wooher speaker<br>(18'W)       | JBL ASB6128                     | 2    | units |                                              |