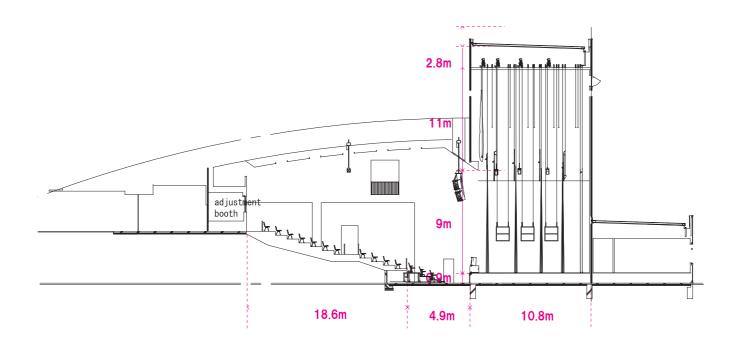

## **Facility Outline**

|            | Building area                                                                                                                                                                                                                                                                                                                                                                                                                                                                                                                                                                                                                                                                                                                                                                                                                                                                                                                                                                                                                                                                                                                                                                                                                                                                                                                                                                                                                                                                                                                                                                                                                                                                                                                                                                                                                                                                                                                                                                                                                                                                                                                  | 2,120.79 m <sup>2</sup>   |
|------------|--------------------------------------------------------------------------------------------------------------------------------------------------------------------------------------------------------------------------------------------------------------------------------------------------------------------------------------------------------------------------------------------------------------------------------------------------------------------------------------------------------------------------------------------------------------------------------------------------------------------------------------------------------------------------------------------------------------------------------------------------------------------------------------------------------------------------------------------------------------------------------------------------------------------------------------------------------------------------------------------------------------------------------------------------------------------------------------------------------------------------------------------------------------------------------------------------------------------------------------------------------------------------------------------------------------------------------------------------------------------------------------------------------------------------------------------------------------------------------------------------------------------------------------------------------------------------------------------------------------------------------------------------------------------------------------------------------------------------------------------------------------------------------------------------------------------------------------------------------------------------------------------------------------------------------------------------------------------------------------------------------------------------------------------------------------------------------------------------------------------------------|---------------------------|
|            | 1 <sup>st</sup> floor area                                                                                                                                                                                                                                                                                                                                                                                                                                                                                                                                                                                                                                                                                                                                                                                                                                                                                                                                                                                                                                                                                                                                                                                                                                                                                                                                                                                                                                                                                                                                                                                                                                                                                                                                                                                                                                                                                                                                                                                                                                                                                                     | 1,966.07 m <sup>2</sup>   |
|            | 2 <sup>nd</sup> floor area                                                                                                                                                                                                                                                                                                                                                                                                                                                                                                                                                                                                                                                                                                                                                                                                                                                                                                                                                                                                                                                                                                                                                                                                                                                                                                                                                                                                                                                                                                                                                                                                                                                                                                                                                                                                                                                                                                                                                                                                                                                                                                     | 91.08 m <sup>2</sup>      |
| Building   | Total floor area                                                                                                                                                                                                                                                                                                                                                                                                                                                                                                                                                                                                                                                                                                                                                                                                                                                                                                                                                                                                                                                                                                                                                                                                                                                                                                                                                                                                                                                                                                                                                                                                                                                                                                                                                                                                                                                                                                                                                                                                                                                                                                               | 2,057.15 m <sup>2</sup>   |
| outline    | Building construction                                                                                                                                                                                                                                                                                                                                                                                                                                                                                                                                                                                                                                                                                                                                                                                                                                                                                                                                                                                                                                                                                                                                                                                                                                                                                                                                                                                                                                                                                                                                                                                                                                                                                                                                                                                                                                                                                                                                                                                                                                                                                                          | Steel-frame construction  |
|            | Number of floors                                                                                                                                                                                                                                                                                                                                                                                                                                                                                                                                                                                                                                                                                                                                                                                                                                                                                                                                                                                                                                                                                                                                                                                                                                                                                                                                                                                                                                                                                                                                                                                                                                                                                                                                                                                                                                                                                                                                                                                                                                                                                                               | B0/2F                     |
|            | Number of seats                                                                                                                                                                                                                                                                                                                                                                                                                                                                                                                                                                                                                                                                                                                                                                                                                                                                                                                                                                                                                                                                                                                                                                                                                                                                                                                                                                                                                                                                                                                                                                                                                                                                                                                                                                                                                                                                                                                                                                                                                                                                                                                | 436                       |
|            | Breakdown: fixed seats (336), movable seats (100), spaces for whether the seats (100) is a seat of the | neelchairs (4)            |
|            | Stage width                                                                                                                                                                                                                                                                                                                                                                                                                                                                                                                                                                                                                                                                                                                                                                                                                                                                                                                                                                                                                                                                                                                                                                                                                                                                                                                                                                                                                                                                                                                                                                                                                                                                                                                                                                                                                                                                                                                                                                                                                                                                                                                    | 18 m                      |
|            | Length                                                                                                                                                                                                                                                                                                                                                                                                                                                                                                                                                                                                                                                                                                                                                                                                                                                                                                                                                                                                                                                                                                                                                                                                                                                                                                                                                                                                                                                                                                                                                                                                                                                                                                                                                                                                                                                                                                                                                                                                                                                                                                                         | 10.8 m                    |
| Stage      | Eave height                                                                                                                                                                                                                                                                                                                                                                                                                                                                                                                                                                                                                                                                                                                                                                                                                                                                                                                                                                                                                                                                                                                                                                                                                                                                                                                                                                                                                                                                                                                                                                                                                                                                                                                                                                                                                                                                                                                                                                                                                                                                                                                    | 9 m                       |
| Stage      | Stage height                                                                                                                                                                                                                                                                                                                                                                                                                                                                                                                                                                                                                                                                                                                                                                                                                                                                                                                                                                                                                                                                                                                                                                                                                                                                                                                                                                                                                                                                                                                                                                                                                                                                                                                                                                                                                                                                                                                                                                                                                                                                                                                   | 0.9 m                     |
|            | Sound system                                                                                                                                                                                                                                                                                                                                                                                                                                                                                                                                                                                                                                                                                                                                                                                                                                                                                                                                                                                                                                                                                                                                                                                                                                                                                                                                                                                                                                                                                                                                                                                                                                                                                                                                                                                                                                                                                                                                                                                                                                                                                                                   | See page 7-8              |
|            | Lighting                                                                                                                                                                                                                                                                                                                                                                                                                                                                                                                                                                                                                                                                                                                                                                                                                                                                                                                                                                                                                                                                                                                                                                                                                                                                                                                                                                                                                                                                                                                                                                                                                                                                                                                                                                                                                                                                                                                                                                                                                                                                                                                       | See page 9                |
|            | Dressing room 1 (* This room can be divided into 3 rooms with an area of: ① 47.6 $m^2$ , ② 49.2 $m^2$ , and ③ 39.2 $m^2$ )                                                                                                                                                                                                                                                                                                                                                                                                                                                                                                                                                                                                                                                                                                                                                                                                                                                                                                                                                                                                                                                                                                                                                                                                                                                                                                                                                                                                                                                                                                                                                                                                                                                                                                                                                                                                                                                                                                                                                                                                     | 136 m²                    |
|            | Dressing room 2                                                                                                                                                                                                                                                                                                                                                                                                                                                                                                                                                                                                                                                                                                                                                                                                                                                                                                                                                                                                                                                                                                                                                                                                                                                                                                                                                                                                                                                                                                                                                                                                                                                                                                                                                                                                                                                                                                                                                                                                                                                                                                                | 47.6 m <sup>2</sup>       |
|            | Waiting room for VIP 1                                                                                                                                                                                                                                                                                                                                                                                                                                                                                                                                                                                                                                                                                                                                                                                                                                                                                                                                                                                                                                                                                                                                                                                                                                                                                                                                                                                                                                                                                                                                                                                                                                                                                                                                                                                                                                                                                                                                                                                                                                                                                                         | 22.8 m <sup>2</sup>       |
|            | Waiting room for VIP 2                                                                                                                                                                                                                                                                                                                                                                                                                                                                                                                                                                                                                                                                                                                                                                                                                                                                                                                                                                                                                                                                                                                                                                                                                                                                                                                                                                                                                                                                                                                                                                                                                                                                                                                                                                                                                                                                                                                                                                                                                                                                                                         | approx. 23 m <sup>2</sup> |
|            | Office 1                                                                                                                                                                                                                                                                                                                                                                                                                                                                                                                                                                                                                                                                                                                                                                                                                                                                                                                                                                                                                                                                                                                                                                                                                                                                                                                                                                                                                                                                                                                                                                                                                                                                                                                                                                                                                                                                                                                                                                                                                                                                                                                       | 73 m <sup>2</sup>         |
| Waiting    | Office 2                                                                                                                                                                                                                                                                                                                                                                                                                                                                                                                                                                                                                                                                                                                                                                                                                                                                                                                                                                                                                                                                                                                                                                                                                                                                                                                                                                                                                                                                                                                                                                                                                                                                                                                                                                                                                                                                                                                                                                                                                                                                                                                       | approx. 23 m <sup>2</sup> |
| rooms etc. | Meeting room                                                                                                                                                                                                                                                                                                                                                                                                                                                                                                                                                                                                                                                                                                                                                                                                                                                                                                                                                                                                                                                                                                                                                                                                                                                                                                                                                                                                                                                                                                                                                                                                                                                                                                                                                                                                                                                                                                                                                                                                                                                                                                                   | 22.5 m <sup>2</sup>       |
|            | Restrooms (audience area/men)                                                                                                                                                                                                                                                                                                                                                                                                                                                                                                                                                                                                                                                                                                                                                                                                                                                                                                                                                                                                                                                                                                                                                                                                                                                                                                                                                                                                                                                                                                                                                                                                                                                                                                                                                                                                                                                                                                                                                                                                                                                                                                  | Urinals: 6, restrooms: 3  |
|            | Restrooms (audience area/women)                                                                                                                                                                                                                                                                                                                                                                                                                                                                                                                                                                                                                                                                                                                                                                                                                                                                                                                                                                                                                                                                                                                                                                                                                                                                                                                                                                                                                                                                                                                                                                                                                                                                                                                                                                                                                                                                                                                                                                                                                                                                                                | Restrooms: 7              |
|            | Restrooms (backstage/men)                                                                                                                                                                                                                                                                                                                                                                                                                                                                                                                                                                                                                                                                                                                                                                                                                                                                                                                                                                                                                                                                                                                                                                                                                                                                                                                                                                                                                                                                                                                                                                                                                                                                                                                                                                                                                                                                                                                                                                                                                                                                                                      | Urinals: 2, restrooms: 2  |
|            | Restrooms (backstage/women)                                                                                                                                                                                                                                                                                                                                                                                                                                                                                                                                                                                                                                                                                                                                                                                                                                                                                                                                                                                                                                                                                                                                                                                                                                                                                                                                                                                                                                                                                                                                                                                                                                                                                                                                                                                                                                                                                                                                                                                                                                                                                                    | Restrooms: 4              |
|            | Shower rooms                                                                                                                                                                                                                                                                                                                                                                                                                                                                                                                                                                                                                                                                                                                                                                                                                                                                                                                                                                                                                                                                                                                                                                                                                                                                                                                                                                                                                                                                                                                                                                                                                                                                                                                                                                                                                                                                                                                                                                                                                                                                                                                   | 2                         |
|            | Administration office                                                                                                                                                                                                                                                                                                                                                                                                                                                                                                                                                                                                                                                                                                                                                                                                                                                                                                                                                                                                                                                                                                                                                                                                                                                                                                                                                                                                                                                                                                                                                                                                                                                                                                                                                                                                                                                                                                                                                                                                                                                                                                          | 11 m <sup>2</sup>         |
|            | Motor coach                                                                                                                                                                                                                                                                                                                                                                                                                                                                                                                                                                                                                                                                                                                                                                                                                                                                                                                                                                                                                                                                                                                                                                                                                                                                                                                                                                                                                                                                                                                                                                                                                                                                                                                                                                                                                                                                                                                                                                                                                                                                                                                    | To be determined          |
|            | 11-t truck (for TV relay work)                                                                                                                                                                                                                                                                                                                                                                                                                                                                                                                                                                                                                                                                                                                                                                                                                                                                                                                                                                                                                                                                                                                                                                                                                                                                                                                                                                                                                                                                                                                                                                                                                                                                                                                                                                                                                                                                                                                                                                                                                                                                                                 | To be determined          |
| Parking    | 4-t trucks (for carrying equipment and materials in and out)                                                                                                                                                                                                                                                                                                                                                                                                                                                                                                                                                                                                                                                                                                                                                                                                                                                                                                                                                                                                                                                                                                                                                                                                                                                                                                                                                                                                                                                                                                                                                                                                                                                                                                                                                                                                                                                                                                                                                                                                                                                                   | To be determined          |
| area       | Vans (for technical/operation staff)                                                                                                                                                                                                                                                                                                                                                                                                                                                                                                                                                                                                                                                                                                                                                                                                                                                                                                                                                                                                                                                                                                                                                                                                                                                                                                                                                                                                                                                                                                                                                                                                                                                                                                                                                                                                                                                                                                                                                                                                                                                                                           | To be determined          |
|            | Passenger cars (for performers)                                                                                                                                                                                                                                                                                                                                                                                                                                                                                                                                                                                                                                                                                                                                                                                                                                                                                                                                                                                                                                                                                                                                                                                                                                                                                                                                                                                                                                                                                                                                                                                                                                                                                                                                                                                                                                                                                                                                                                                                                                                                                                | To be determined          |
|            | VIP                                                                                                                                                                                                                                                                                                                                                                                                                                                                                                                                                                                                                                                                                                                                                                                                                                                                                                                                                                                                                                                                                                                                                                                                                                                                                                                                                                                                                                                                                                                                                                                                                                                                                                                                                                                                                                                                                                                                                                                                                                                                                                                            | To be determined          |

## Stage