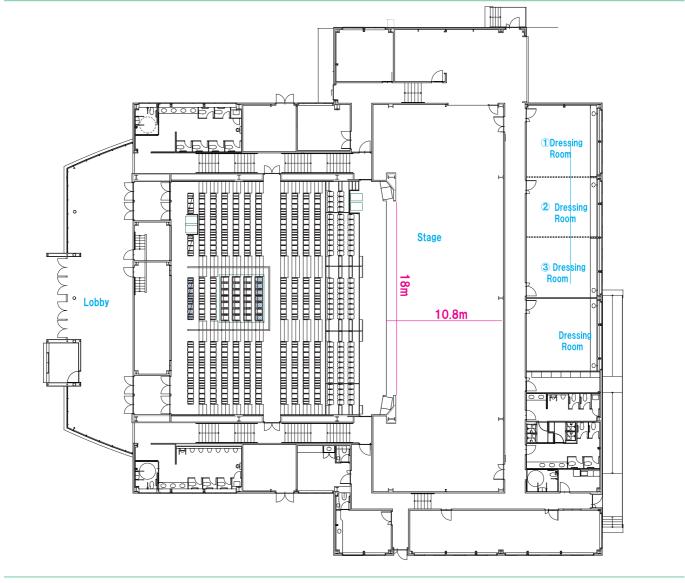

## **Facility Outline**

|            | Building area                                                                                                                                                                                                                                                                                                                                                                                                                                                                                                                                                                                                                                                                                                                                                                                                                                                                                                                                                                                                                                                                                                                                                                                                                                                                                                                                                                                                                                                                                                                                                                                                                                                                                                                                                                                                                                                                                                                                                                                                                                                                                                                  | 2,120.79 m <sup>2</sup>   |
|------------|--------------------------------------------------------------------------------------------------------------------------------------------------------------------------------------------------------------------------------------------------------------------------------------------------------------------------------------------------------------------------------------------------------------------------------------------------------------------------------------------------------------------------------------------------------------------------------------------------------------------------------------------------------------------------------------------------------------------------------------------------------------------------------------------------------------------------------------------------------------------------------------------------------------------------------------------------------------------------------------------------------------------------------------------------------------------------------------------------------------------------------------------------------------------------------------------------------------------------------------------------------------------------------------------------------------------------------------------------------------------------------------------------------------------------------------------------------------------------------------------------------------------------------------------------------------------------------------------------------------------------------------------------------------------------------------------------------------------------------------------------------------------------------------------------------------------------------------------------------------------------------------------------------------------------------------------------------------------------------------------------------------------------------------------------------------------------------------------------------------------------------|---------------------------|
|            | 1 <sup>st</sup> floor area                                                                                                                                                                                                                                                                                                                                                                                                                                                                                                                                                                                                                                                                                                                                                                                                                                                                                                                                                                                                                                                                                                                                                                                                                                                                                                                                                                                                                                                                                                                                                                                                                                                                                                                                                                                                                                                                                                                                                                                                                                                                                                     | 1,966.07 m <sup>2</sup>   |
|            | 2 <sup>nd</sup> floor area                                                                                                                                                                                                                                                                                                                                                                                                                                                                                                                                                                                                                                                                                                                                                                                                                                                                                                                                                                                                                                                                                                                                                                                                                                                                                                                                                                                                                                                                                                                                                                                                                                                                                                                                                                                                                                                                                                                                                                                                                                                                                                     | 91.08 m <sup>2</sup>      |
| Building   | Total floor area                                                                                                                                                                                                                                                                                                                                                                                                                                                                                                                                                                                                                                                                                                                                                                                                                                                                                                                                                                                                                                                                                                                                                                                                                                                                                                                                                                                                                                                                                                                                                                                                                                                                                                                                                                                                                                                                                                                                                                                                                                                                                                               | 2,057.15 m <sup>2</sup>   |
| outline    | Building construction                                                                                                                                                                                                                                                                                                                                                                                                                                                                                                                                                                                                                                                                                                                                                                                                                                                                                                                                                                                                                                                                                                                                                                                                                                                                                                                                                                                                                                                                                                                                                                                                                                                                                                                                                                                                                                                                                                                                                                                                                                                                                                          | Steel-frame construction  |
|            | Number of floors                                                                                                                                                                                                                                                                                                                                                                                                                                                                                                                                                                                                                                                                                                                                                                                                                                                                                                                                                                                                                                                                                                                                                                                                                                                                                                                                                                                                                                                                                                                                                                                                                                                                                                                                                                                                                                                                                                                                                                                                                                                                                                               | B0/2F                     |
|            | Number of seats                                                                                                                                                                                                                                                                                                                                                                                                                                                                                                                                                                                                                                                                                                                                                                                                                                                                                                                                                                                                                                                                                                                                                                                                                                                                                                                                                                                                                                                                                                                                                                                                                                                                                                                                                                                                                                                                                                                                                                                                                                                                                                                | 436                       |
|            | Breakdown: fixed seats (336), movable seats (100), spaces for whether the seats (100) is a seat of the | neelchairs (4)            |
|            | Stage width                                                                                                                                                                                                                                                                                                                                                                                                                                                                                                                                                                                                                                                                                                                                                                                                                                                                                                                                                                                                                                                                                                                                                                                                                                                                                                                                                                                                                                                                                                                                                                                                                                                                                                                                                                                                                                                                                                                                                                                                                                                                                                                    | 18 m                      |
|            | Length                                                                                                                                                                                                                                                                                                                                                                                                                                                                                                                                                                                                                                                                                                                                                                                                                                                                                                                                                                                                                                                                                                                                                                                                                                                                                                                                                                                                                                                                                                                                                                                                                                                                                                                                                                                                                                                                                                                                                                                                                                                                                                                         | 10.8 m                    |
| Stage      | Eave height                                                                                                                                                                                                                                                                                                                                                                                                                                                                                                                                                                                                                                                                                                                                                                                                                                                                                                                                                                                                                                                                                                                                                                                                                                                                                                                                                                                                                                                                                                                                                                                                                                                                                                                                                                                                                                                                                                                                                                                                                                                                                                                    | 9 m                       |
| Stage      | Stage height                                                                                                                                                                                                                                                                                                                                                                                                                                                                                                                                                                                                                                                                                                                                                                                                                                                                                                                                                                                                                                                                                                                                                                                                                                                                                                                                                                                                                                                                                                                                                                                                                                                                                                                                                                                                                                                                                                                                                                                                                                                                                                                   | 0.9 m                     |
|            | Sound system                                                                                                                                                                                                                                                                                                                                                                                                                                                                                                                                                                                                                                                                                                                                                                                                                                                                                                                                                                                                                                                                                                                                                                                                                                                                                                                                                                                                                                                                                                                                                                                                                                                                                                                                                                                                                                                                                                                                                                                                                                                                                                                   | See page 7-8              |
|            | Lighting                                                                                                                                                                                                                                                                                                                                                                                                                                                                                                                                                                                                                                                                                                                                                                                                                                                                                                                                                                                                                                                                                                                                                                                                                                                                                                                                                                                                                                                                                                                                                                                                                                                                                                                                                                                                                                                                                                                                                                                                                                                                                                                       | See page 9                |
|            | Dressing room 1 (* This room can be divided into 3 rooms with an area of: ① 47.6 $m^2$ , ② 49.2 $m^2$ , and ③ 39.2 $m^2$ )                                                                                                                                                                                                                                                                                                                                                                                                                                                                                                                                                                                                                                                                                                                                                                                                                                                                                                                                                                                                                                                                                                                                                                                                                                                                                                                                                                                                                                                                                                                                                                                                                                                                                                                                                                                                                                                                                                                                                                                                     | 136 m²                    |
|            | Dressing room 2                                                                                                                                                                                                                                                                                                                                                                                                                                                                                                                                                                                                                                                                                                                                                                                                                                                                                                                                                                                                                                                                                                                                                                                                                                                                                                                                                                                                                                                                                                                                                                                                                                                                                                                                                                                                                                                                                                                                                                                                                                                                                                                | 47.6 m <sup>2</sup>       |
|            | Waiting room for VIP 1                                                                                                                                                                                                                                                                                                                                                                                                                                                                                                                                                                                                                                                                                                                                                                                                                                                                                                                                                                                                                                                                                                                                                                                                                                                                                                                                                                                                                                                                                                                                                                                                                                                                                                                                                                                                                                                                                                                                                                                                                                                                                                         | 22.8 m <sup>2</sup>       |
|            | Waiting room for VIP 2                                                                                                                                                                                                                                                                                                                                                                                                                                                                                                                                                                                                                                                                                                                                                                                                                                                                                                                                                                                                                                                                                                                                                                                                                                                                                                                                                                                                                                                                                                                                                                                                                                                                                                                                                                                                                                                                                                                                                                                                                                                                                                         | approx. 23 m <sup>2</sup> |
|            | Office 1                                                                                                                                                                                                                                                                                                                                                                                                                                                                                                                                                                                                                                                                                                                                                                                                                                                                                                                                                                                                                                                                                                                                                                                                                                                                                                                                                                                                                                                                                                                                                                                                                                                                                                                                                                                                                                                                                                                                                                                                                                                                                                                       | 73 m <sup>2</sup>         |
| Waiting    | Office 2                                                                                                                                                                                                                                                                                                                                                                                                                                                                                                                                                                                                                                                                                                                                                                                                                                                                                                                                                                                                                                                                                                                                                                                                                                                                                                                                                                                                                                                                                                                                                                                                                                                                                                                                                                                                                                                                                                                                                                                                                                                                                                                       | approx. 23 m <sup>2</sup> |
| rooms etc. | Meeting room                                                                                                                                                                                                                                                                                                                                                                                                                                                                                                                                                                                                                                                                                                                                                                                                                                                                                                                                                                                                                                                                                                                                                                                                                                                                                                                                                                                                                                                                                                                                                                                                                                                                                                                                                                                                                                                                                                                                                                                                                                                                                                                   | 22.5 m <sup>2</sup>       |
|            | Restrooms (audience area/men)                                                                                                                                                                                                                                                                                                                                                                                                                                                                                                                                                                                                                                                                                                                                                                                                                                                                                                                                                                                                                                                                                                                                                                                                                                                                                                                                                                                                                                                                                                                                                                                                                                                                                                                                                                                                                                                                                                                                                                                                                                                                                                  | Urinals: 6, restrooms: 3  |
|            | Restrooms (audience area/women)                                                                                                                                                                                                                                                                                                                                                                                                                                                                                                                                                                                                                                                                                                                                                                                                                                                                                                                                                                                                                                                                                                                                                                                                                                                                                                                                                                                                                                                                                                                                                                                                                                                                                                                                                                                                                                                                                                                                                                                                                                                                                                | Restrooms: 7              |
|            | Restrooms (backstage/men)                                                                                                                                                                                                                                                                                                                                                                                                                                                                                                                                                                                                                                                                                                                                                                                                                                                                                                                                                                                                                                                                                                                                                                                                                                                                                                                                                                                                                                                                                                                                                                                                                                                                                                                                                                                                                                                                                                                                                                                                                                                                                                      | Urinals: 2, restrooms: 2  |
|            | Restrooms (backstage/women)                                                                                                                                                                                                                                                                                                                                                                                                                                                                                                                                                                                                                                                                                                                                                                                                                                                                                                                                                                                                                                                                                                                                                                                                                                                                                                                                                                                                                                                                                                                                                                                                                                                                                                                                                                                                                                                                                                                                                                                                                                                                                                    | Restrooms: 4              |
|            | Shower rooms                                                                                                                                                                                                                                                                                                                                                                                                                                                                                                                                                                                                                                                                                                                                                                                                                                                                                                                                                                                                                                                                                                                                                                                                                                                                                                                                                                                                                                                                                                                                                                                                                                                                                                                                                                                                                                                                                                                                                                                                                                                                                                                   | 2                         |
|            | Administration office                                                                                                                                                                                                                                                                                                                                                                                                                                                                                                                                                                                                                                                                                                                                                                                                                                                                                                                                                                                                                                                                                                                                                                                                                                                                                                                                                                                                                                                                                                                                                                                                                                                                                                                                                                                                                                                                                                                                                                                                                                                                                                          | 11 m <sup>2</sup>         |
|            | Motor coach                                                                                                                                                                                                                                                                                                                                                                                                                                                                                                                                                                                                                                                                                                                                                                                                                                                                                                                                                                                                                                                                                                                                                                                                                                                                                                                                                                                                                                                                                                                                                                                                                                                                                                                                                                                                                                                                                                                                                                                                                                                                                                                    | To be determined          |
|            | 11-t truck (for TV relay work)                                                                                                                                                                                                                                                                                                                                                                                                                                                                                                                                                                                                                                                                                                                                                                                                                                                                                                                                                                                                                                                                                                                                                                                                                                                                                                                                                                                                                                                                                                                                                                                                                                                                                                                                                                                                                                                                                                                                                                                                                                                                                                 | To be determined          |
| Parking    | 4-t trucks (for carrying equipment and materials in and out)                                                                                                                                                                                                                                                                                                                                                                                                                                                                                                                                                                                                                                                                                                                                                                                                                                                                                                                                                                                                                                                                                                                                                                                                                                                                                                                                                                                                                                                                                                                                                                                                                                                                                                                                                                                                                                                                                                                                                                                                                                                                   | To be determined          |
| area       | Vans (for technical/operation staff)                                                                                                                                                                                                                                                                                                                                                                                                                                                                                                                                                                                                                                                                                                                                                                                                                                                                                                                                                                                                                                                                                                                                                                                                                                                                                                                                                                                                                                                                                                                                                                                                                                                                                                                                                                                                                                                                                                                                                                                                                                                                                           | To be determined          |
|            | Passenger cars (for performers)                                                                                                                                                                                                                                                                                                                                                                                                                                                                                                                                                                                                                                                                                                                                                                                                                                                                                                                                                                                                                                                                                                                                                                                                                                                                                                                                                                                                                                                                                                                                                                                                                                                                                                                                                                                                                                                                                                                                                                                                                                                                                                | To be determined          |
|            | VIP                                                                                                                                                                                                                                                                                                                                                                                                                                                                                                                                                                                                                                                                                                                                                                                                                                                                                                                                                                                                                                                                                                                                                                                                                                                                                                                                                                                                                                                                                                                                                                                                                                                                                                                                                                                                                                                                                                                                                                                                                                                                                                                            | To be determined          |

## Stage

## Floor plan

(A) List of permanent audio equipment and specifications [1] \* Equipment planned as of May 25, 2004. These are subject to change.

| No | Equipment Name                         | Specification/ Model No.        | Qty. | Unit  | Note                                         |
|----|----------------------------------------|---------------------------------|------|-------|----------------------------------------------|
| 01 | FOH digital mixing console             | YAMAHA                          | 1    | set   | Including controls, cables,etc.              |
| 02 | CD player                              | TASCAM CD450+LA450              | 2    | sets  | Including case, cables, etc.                 |
| 03 | MD recorder                            | TASCAM MD-350                   | 2    | sets  | Ditto                                        |
| 04 | FOH peripheral equipment               |                                 | 1    | set   |                                              |
|    | (1)Digital processor                   | YAMAHA                          | 1    | unit  |                                              |
|    | (2)Network HUB                         | Cisco Systems WS-<br>C2950G12-E | 2    | Units |                                              |
|    | (3)Control HUB                         |                                 | 1    | Unit  |                                              |
|    | (4)Media converter                     |                                 | 1    | Unit  |                                              |
|    | (5)Sync. generator                     | Rosendahl Nanocyncs             | 1    | Unit  |                                              |
|    | (6)Word clock distributor              | Rosendahl Nanocyncs             | 1    | Unit  |                                              |
|    | (7)Power control unit                  | YST                             | 1    | Unit  |                                              |
| 05 | MONI digital mixing console            | YAMAHA                          | 1    | Set   | Including controls, cables, etc. (left wing) |
| 06 | Digital processor rack                 |                                 | 1    | Set   |                                              |
|    | (1)Digital processor                   | YAMAHA Talisman                 | 2    | unit  |                                              |
|    | (2)Word clock distributor              | Rosendahl Nanocyncs             | 1    | Unit  |                                              |
|    | (3)Network HUB                         | Cisco Systems WS-<br>C2950G12-E | 2    | Units |                                              |
|    | (4)Control HUB                         |                                 | 1    | Unit  |                                              |
|    | (5)Media converter                     |                                 | 1    | Unit  |                                              |
|    | (6)Power control unit                  | YST                             | 1    | Unit  |                                              |
| 07 | Power amplifier rack A (FOH side-fill) |                                 | 1    | Set   |                                              |
|    | (1) Power amplifier                    | YAMAHA PC9500N                  | 2    | units |                                              |
|    | (2) Power amplifier                    | YAMAHA PC4800N                  | 8    | units |                                              |
|    | (3) Amplifier control unit             | YAMAHA ACU16-C                  | 2    | units |                                              |
| 08 | Power amplifier rack B (general use)   |                                 | 1    | set   | 2-rack set in wing                           |
|    | (1) Power amplifier                    | YAMAHA PC3300N                  | 6    | units |                                              |
| 09 | FOH speaker                            |                                 | 2    | sets  | Stage trusses & stage                        |
|    | (1) 2 way speaker (15'LF)              | JBL AM4215/64                   | 8    | units |                                              |
|    | (2) 2 way speaker (12'LF)              | JBL AM4212/64                   | 16   | units |                                              |
|    | (3) Sub-wooher speaker<br>(18'W)       | JBL ASB6128                     | 2    | units |                                              |