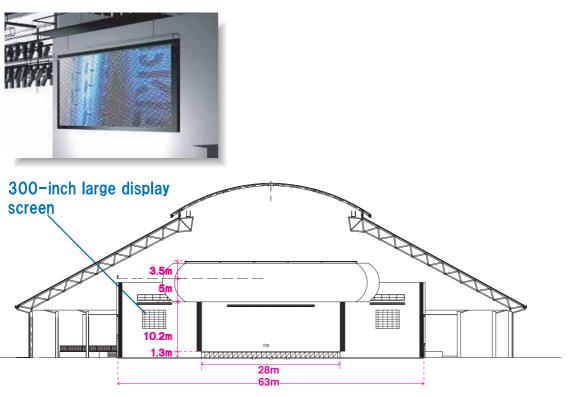

| 17.5 m <sup>2</sup>       |
|                    | 0.5       | Restrooms (backstage/men)                                   | Urinals: 4, restrooms: 2  |
|                    | 2F        | Restrooms (backstage/women)                                 | Restrooms: 3              |
|                    | Large c   | , , ,                                                       | To be determined          |
| Parking            | Passen    | ger cars                                                    | To be determined          |
| area               |           | broadcast vans                                              | To be determined          |
|                    | VIP       |                                                             | To be determined          |













## Stage





(A) List of permanent audio equipment and specifications [1]

\* Equipment planned as of May 25, 2004. These are subject to change.

| No | Equipment Name                       | Specification/ Model No. | Qty. | Unit  | Note                                                                               |
|----|--------------------------------------|--------------------------|------|-------|------------------------------------------------------------------------------------|
| 01 | FOH digital mixing console           | YAMAHA PM1D              | 1    | set   | Including controls, cables, etc.                                                   |
| 02 | CD player                            | TASCAM CD450+<br>LA450   | 2    | sets  | Including case, cables, etc.