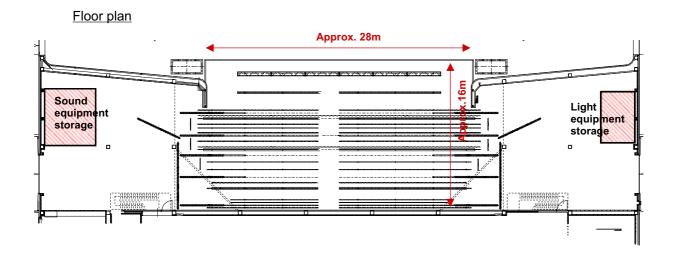

## Floor plan

(A) List of permanent audio equipment and specifications [1] \* Equipment planned as of May 25, 2004. These are subject to change.

| No | Equipment Name                         | Specification/ Model No.        | Qty. | Unit  | Note                                         |
|----|----------------------------------------|---------------------------------|------|-------|----------------------------------------------|
| 01 | FOH digital mixing console             | YAMAHA                          | 1    | set   | Including controls, cables,etc.              |
| 02 | CD player                              | TASCAM CD450+LA450              | 2    | sets  | Including case, cables, etc.                 |
| 03 | MD recorder                            | TASCAM MD-350                   | 2    | sets  | Ditto                                        |
| 04 | FOH peripheral equipment               |                                 | 1    | set   |                                              |
|    | (1)Digital processor                   | YAMAHA                          | 1    | unit  |                                              |
|    | (2)Network HUB                         | Cisco Systems WS-<br>C2950G12-E | 2    | Units |                                              |
|    | (3)Control HUB                         |                                 | 1    | Unit  |                                              |
|    | (4)Media converter                     |                                 | 1    | Unit  |                                              |
|    | (5)Sync. generator                     | Rosendahl Nanocyncs             | 1    | Unit  |                                              |
|    | (6)Word clock distributor              | Rosendahl Nanocyncs             | 1    | Unit  |                                              |
|    | (7)Power control unit                  | YST                             | 1    | Unit  |                                              |
| 05 | MONI digital mixing console            | YAMAHA                          | 1    | Set   | Including controls, cables, etc. (left wing) |
| 06 | Digital processor rack                 |                                 | 1    | Set   |                                              |
|    | (1)Digital processor                   | YAMAHA Talisman                 | 2    | unit  |                                              |
|    | (2)Word clock distributor              | Rosendahl Nanocyncs             | 1    | Unit  |                                              |
|    | (3)Network HUB                         | Cisco Systems WS-<br>C2950G12-E | 2    | Units |                                              |
|    | (4)Control HUB                         |                                 | 1    | Unit  |                                              |
|    | (5)Media converter                     |                                 | 1    | Unit  |                                              |
|    | (6)Power control unit                  | YST                             | 1    | Unit  |                                              |
| 07 | Power amplifier rack A (FOH side-fill) |                                 | 1    | Set   |                                              |
|    | (1) Power amplifier                    | YAMAHA PC9500N                  | 2    | units |                                              |
|    | (2) Power amplifier                    | YAMAHA PC4800N                  | 8    | units |                                              |
|    | (3) Amplifier control unit             | YAMAHA ACU16-C                  | 2    | units |                                              |
| 08 | Power amplifier rack B (general use)   |                                 | 1    | set   | 2-rack set in wing                           |
|    | (1) Power amplifier                    | YAMAHA PC3300N                  | 6    | units |                                              |
| 09 | FOH speaker                            |                                 | 2    | sets  | Stage trusses & stage                        |
|    | (1) 2 way speaker (15'LF)              | JBL AM4215/64                   | 8    | units |                                              |
|    | (2) 2 way speaker (12'LF)              | JBL AM4212/64                   | 16   | units |                                              |
|    | (3) Sub-wooher speaker<br>(18'W)       | JBL ASB6128                     | 2    | units |                                              |